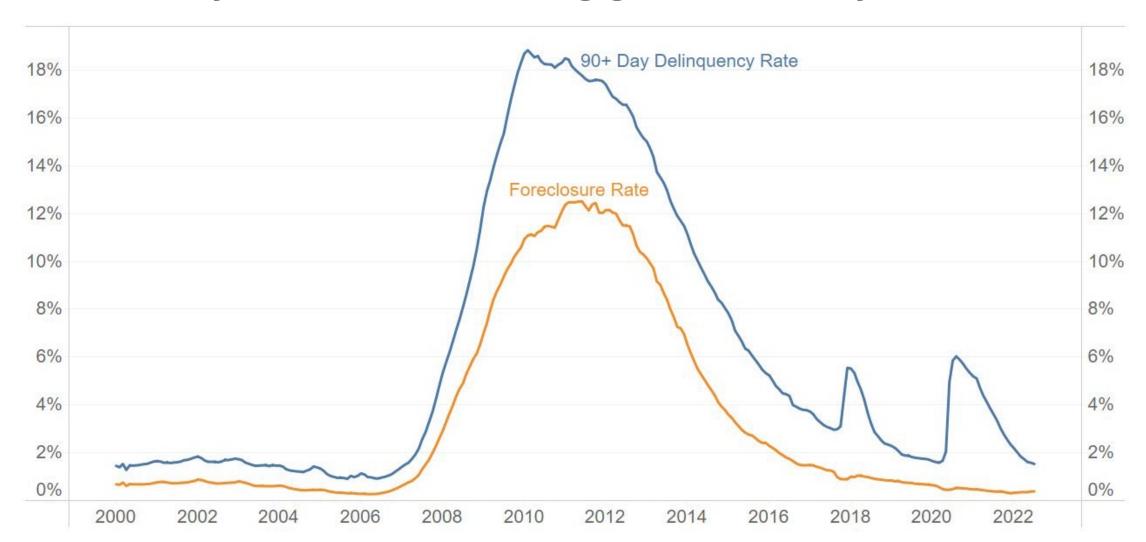

#### **Mortgages in Distress**

Florida, Monthly, Share of All First Lien Mortgages, Jan. 2000 – July 2022