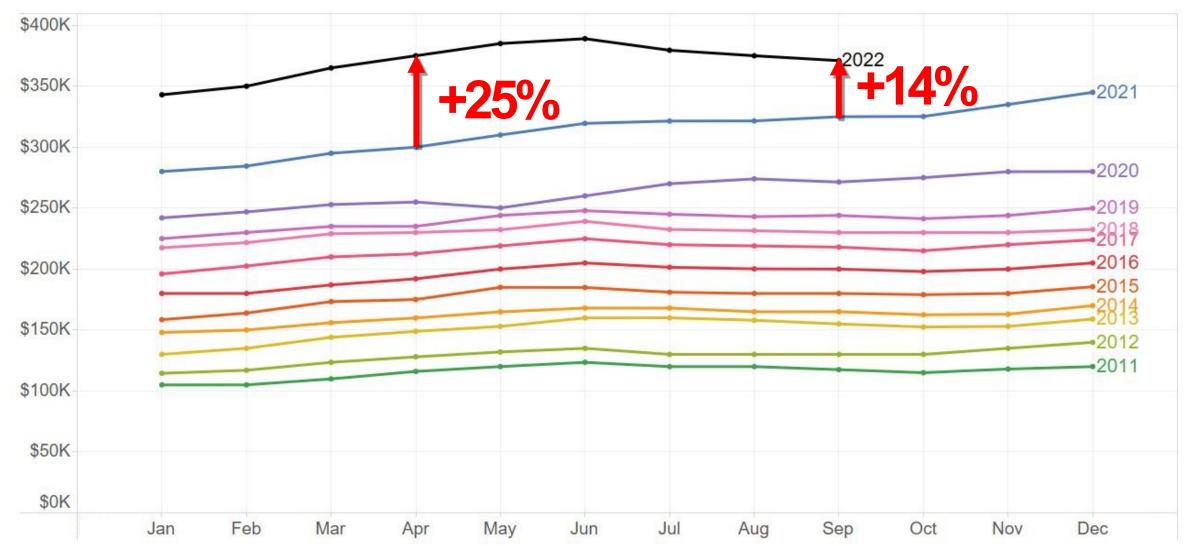

#### **Out-of-State Driver License Exchanges**

BHHS FPG Market Area, Selected States of Origin, Q1 2016 – Q2 2022

Florida, Monthly, 2011-2022

Tampa-St. Petersburg-Clearwater MSA, Monthly, 2011-2022

Polk County, Monthly, 2011-2022