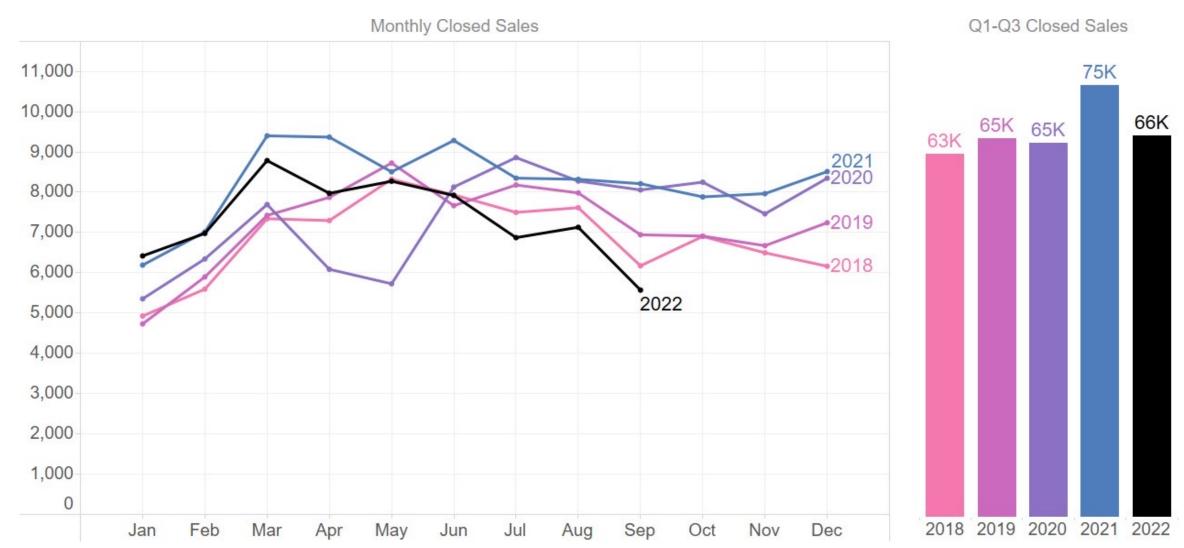

# Florida Residential Market Update & Outlook

Friday, November 4, 2022 Berkshire Hathaway HomeServices | Florida Properties Group



Brad O'Connor, Ph.D. Chief Economist

#### **Closed Sales of Existing Homes**

BHHS FPG Market Area, 2018-2022





#### **New Pending Sales of Existing Homes**

BHHS FPG Market Area, 2018-2022





#### **Closed Sales of Existing Homes**

Florida, 2018-2022





#### **New Pending Sales of Existing Homes**

Florida, 2018-2022





#### Mortgage Applications for Home Purchases

Florida, Index (Base: Jan. 2011=100), 2018-2022





## Why Is Homebuyer Demand Falling?

- Rapid rise in mortgage rates
- Consumer price inflation is reducing real income
- Economic uncertainty
- Declining stock market
- Easing of the pandemic and return-to-office policies



#### **30-Year Fixed Mortgage Interest Rate**

U.S., Monthly Averages, Jan. 2012 – Oct.





#### **30-Year Fixed Mortgage Interest Rate**

U.S., Monthly Averages, Jan. 1972 – Oct.





#### Median Sale Price and Est. Monthly Mortgage P&I Payment

Flori