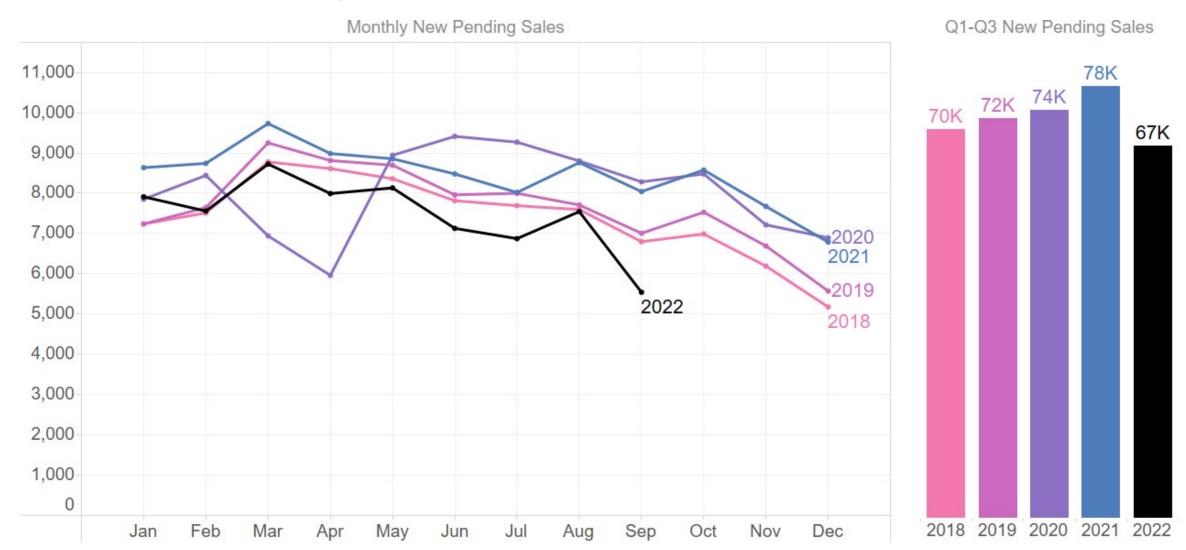

# Florida Residential Market Update & Outlook

Friday, November 4, 2022 Berkshire Hathaway HomeServices | Florida Properties Group



Brad O'Connor, Ph.D. Chief Economist

#### **Closed Sales of Existing Homes**

BHHS FPG Market Area, 2018-2022





#### **New Pending Sales of Existing Homes**

BHHS FPG Market Area, 2018-2022





#### **Closed Sales of Existing Homes**

Florida, 2018-2022





#### **New Pending Sales of Existing Homes**

Florida, 2018-2022





#### Mortgage Applications for Home Purchases

Florida, Index (Base: Jan. 2011=100), 2018-2022





## Why Is Homebuyer Demand Falling?

- Rapid rise in mortgage rates
- Consumer price inflation is reducing real income
- Economic uncertainty
- Declining stock market
- Easing of the pandemic and return-to-office policies



#### **30-Year Fixed Mortgage Interest Rate**

U.S., Monthly Averages, Jan. 2012 – Oct.





#### **30-Year Fixed Mortgage Interest Rate**

U.S., Monthly Averages, Jan. 1972 – Oct.





#### Median Sale Price and Est. Monthly Mortgage P&I Payment

Florida Closed Single-Family Sales, CPI-Adjusted Values (2022 USD), Jan. 1993—Sep. 2022