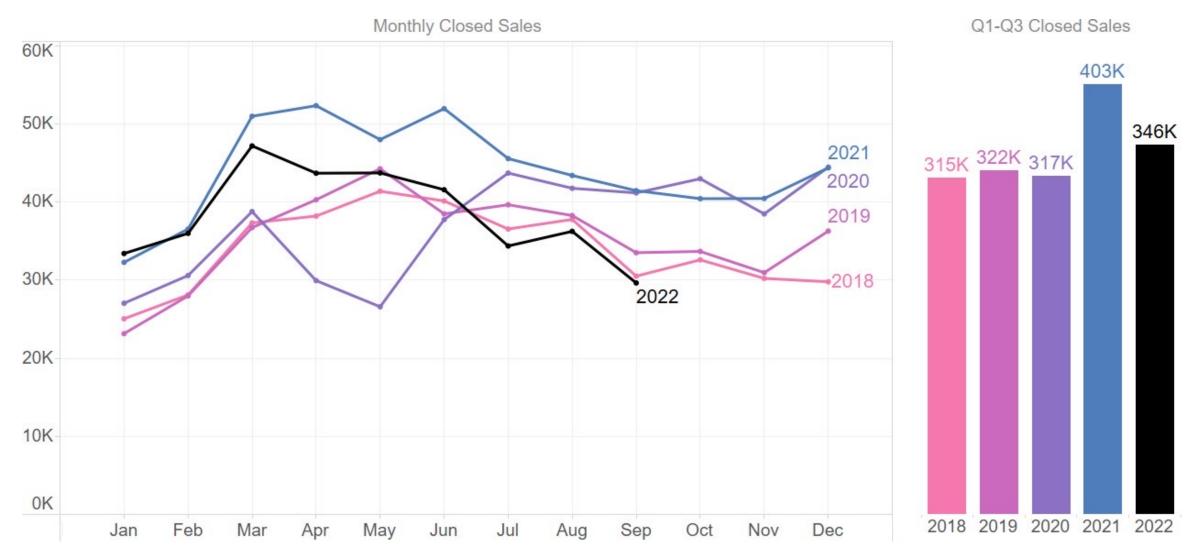

# Florida Residential Market Update & Outlook

Friday, November 4, 2022 Berkshire Hathaway HomeServices | Florida Properties Group



Brad O'Connor, Ph.D. Chief Economist

#### **Closed Sales of Existing Homes**

BHHS FPG Market Area, 2018-2022





#### **New Pending Sales of Existing Homes**

BHHS FPG Market Area, 2018-2022





#### **Closed Sales of Existing Homes**

Florida, 2018-2022





#### **New Pending Sales of Existing Homes**

Florida, 2018-2022





#### Mortgage Applications for Home Purchases

Florida, Index (Base: Jan. 2011=100), 2018-2022





## Why Is Homebuyer Demand Falling?

- Rapid rise in mortgage rates
- Consumer price inflation is reducing real income
- Economic uncertainty
- Declining stock market
- Easing of the pandemic and return-to-office policies



#### **30-Year Fixed Mortgage Interest Rate**

U.S., Monthly Averages, Jan. 2012 – Oct.





#### **30-Year Fixed Mortgage Interest Rate**

U.S., Monthly Averages, Jan. 1972 – Oct.





#### Median Sale Price and Est. Monthly Mortgage P&I Payment

Florida Closed Single-Family Sales, CPI-Adjusted Values (2022 USD), Jan. 1993—Sep. 2022





# What Is Still Bolstering Homebuyer Demand?

- Florida is t