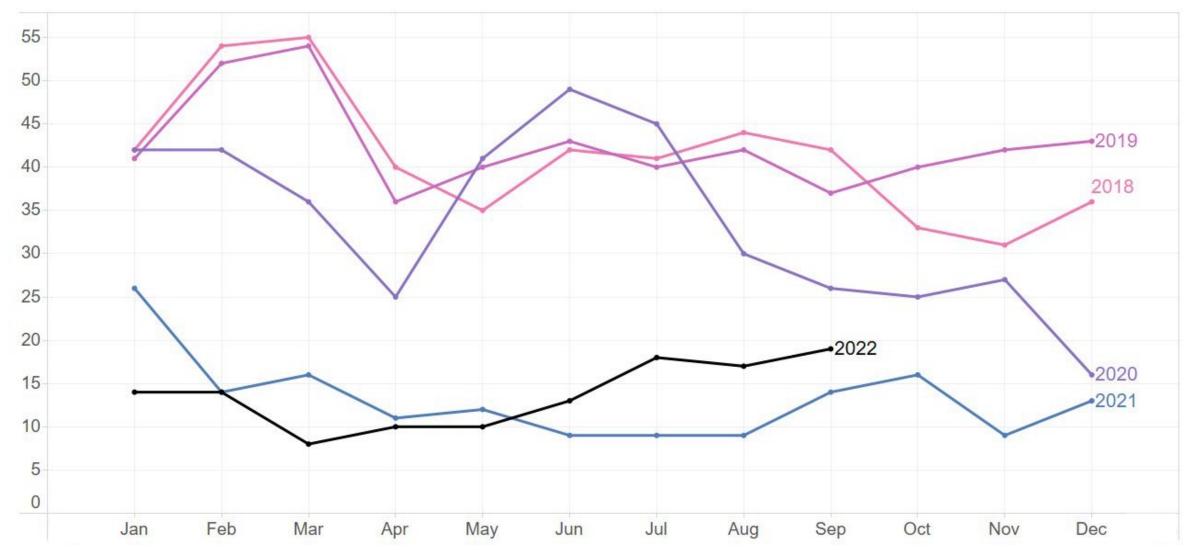

y, Share of All First Lien Mortgages, Jan. 2000 – July 2022





#### Share of Mortgage Purchase Applications by Loan Type

Florida, Jan. 2011-Sep. 2022





#### New Residential Units Authorized by Building Permits

Florida, Quarterly, Seasonally Adjusted Annual Rate, Q1 1988 – Q3 2022





#### New Residential Units Authorized by Building Permits

Tampa-St. Petersburg-Clearwater MSA, Quarterly, SAAR, Q1 1988 – Q3 2022





#### **New Listings of Existing Homes**

BHHS FPG Market Area, 2018-2022





#### **New Listings of Existing Homes**

Florida, 2018-2022





#### **Active Listings of Existing Homes for Sale**

BHHS FPG Market Area, End-of-Month Inventory, 2018-2022





Tampa-St. Petersburg-Clearwater MSA, 2018-2022





**Polk County, 2018-2022** 





Highlands County, 2018-2022





Florida, 2018-2022





#### **Dollar Volume of Closed Existing Home Sales**

Florida, 2018-2022





#### **Dollar Volume of Closed Existing Home Sales**

BHHS FPG Market Area, 2018-2022





## Visitfloridarealtors.org

### Get Market Stats at sunstats.floridarealtors.org

Email research@floridarealtors.org