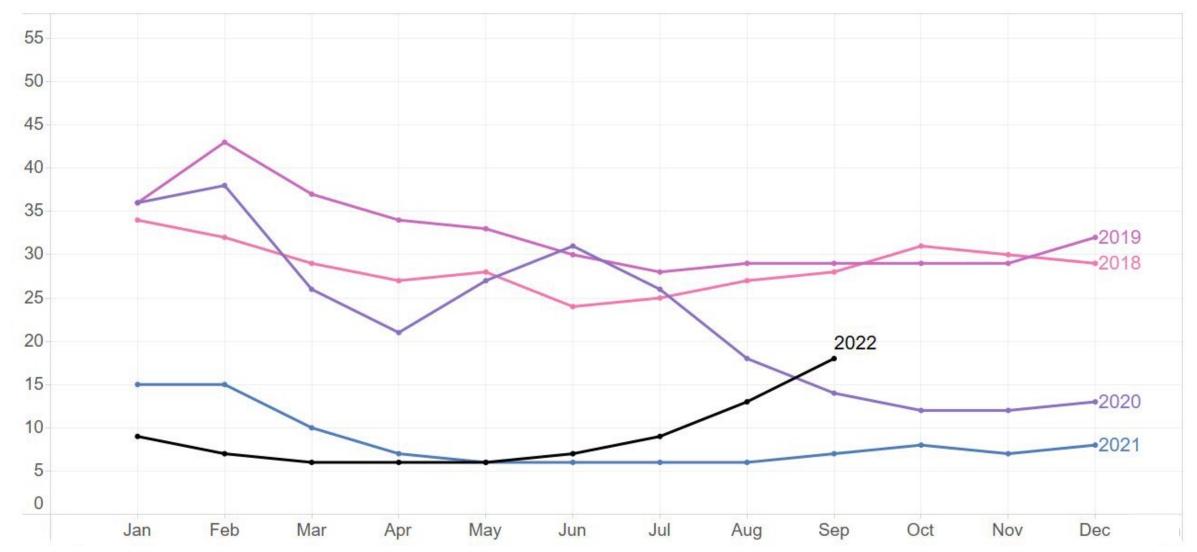

2011-2022** 





#### **Mortgages in Distress**

Florida, Monthly, Share of All First Lien Mortgages, Jan. 2000 – July 2022





#### Share of Mortgage Purchase Applications by Loan Type

Florida, Jan. 2011-Sep. 2022





#### New Residential Units Authorized by Building Permits

Florida, Quarterly, Seasonally Adjusted Annual Rate, Q1 1988 – Q3 2022





#### New Residential Units Authorized by Building Permits

Tampa-St. Petersburg-Clearwater MSA, Quarterly, SAAR, Q1 1988 – Q3 2022





#### **New Listings of Existing Homes**

BHHS FPG Market Area, 2018-2022





#### **New Listings of Existing Homes**

Florida, 2018-2022





#### **Active Listings of Existing Homes for Sale**

BHHS FPG Market Area, End-of-Month Inventory, 2018-2022





Tampa-St. Petersburg-Clearwater MSA, 2018-2022





**Polk County, 2018-2022** 





Highlands County, 2018-2022





Florida, 2018-2022





#### **Dollar Volume of Closed Existing Home Sales**

Florida, 2018-2022





#### **Dollar Volume of Closed Existing Home Sales**

BHHS FPG Market Area, 2018-2022





## Visitfloridarealtors.org

### Get Market Stats at sunstats.floridarealtors.org

Email research@floridarealtors.org