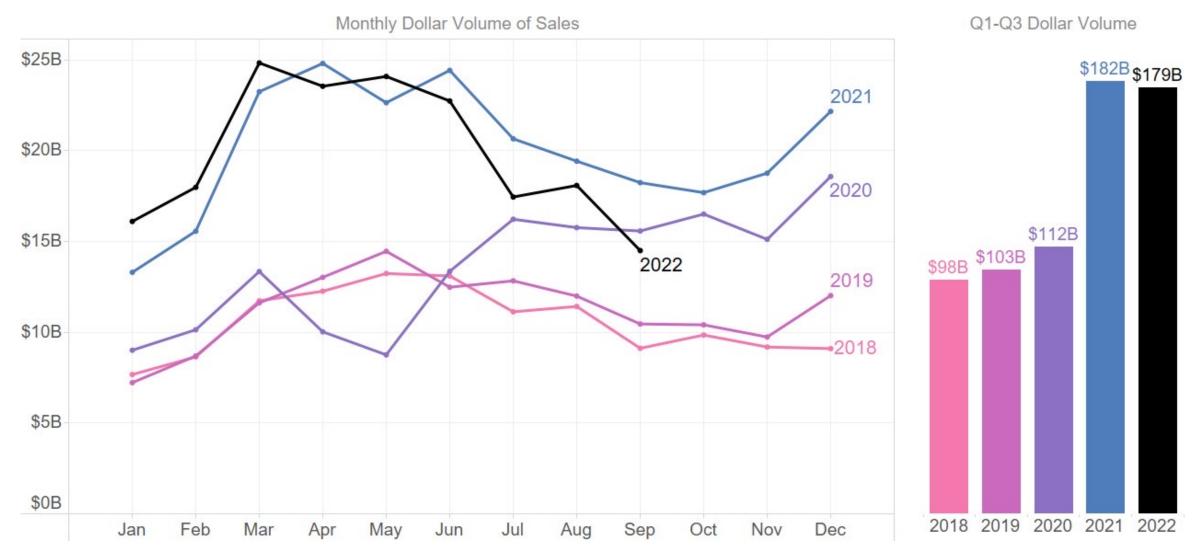

cations by Loan Type

Florida, Jan. 2011-Sep. 2022





#### New Residential Units Authorized by Building Permits

Florida, Quarterly, Seasonally Adjusted Annual Rate, Q1 1988 – Q3 2022





#### New Residential Units Authorized by Building Permits

Tampa-St. Petersburg-Clearwater MSA, Quarterly, SAAR, Q1 1988 – Q3 2022





#### **New Listings of Existing Homes**

BHHS FPG Market Area, 2018-2022





#### **New Listings of Existing Homes**

Florida, 2018-2022





#### **Active Listings of Existing Homes for Sale**

BHHS FPG Market Area, End-of-Month Inventory, 2018-2022





Tampa-St. Petersburg-Clearwater MSA, 2018-2022





**Polk County, 2018-2022** 





Highlands County, 2018-2022





Florida, 2018-2022





#### **Dollar Volume of Closed Existing Home Sales**

Florida, 2018-2022





#### **Dollar Volume of Closed Existing Home Sales**

BHHS FPG Market Area, 2018-2022





## Visitfloridarealtors.org

### Get Market Stats at sunstats.floridarealtors.org

Email research@floridarealtors.org