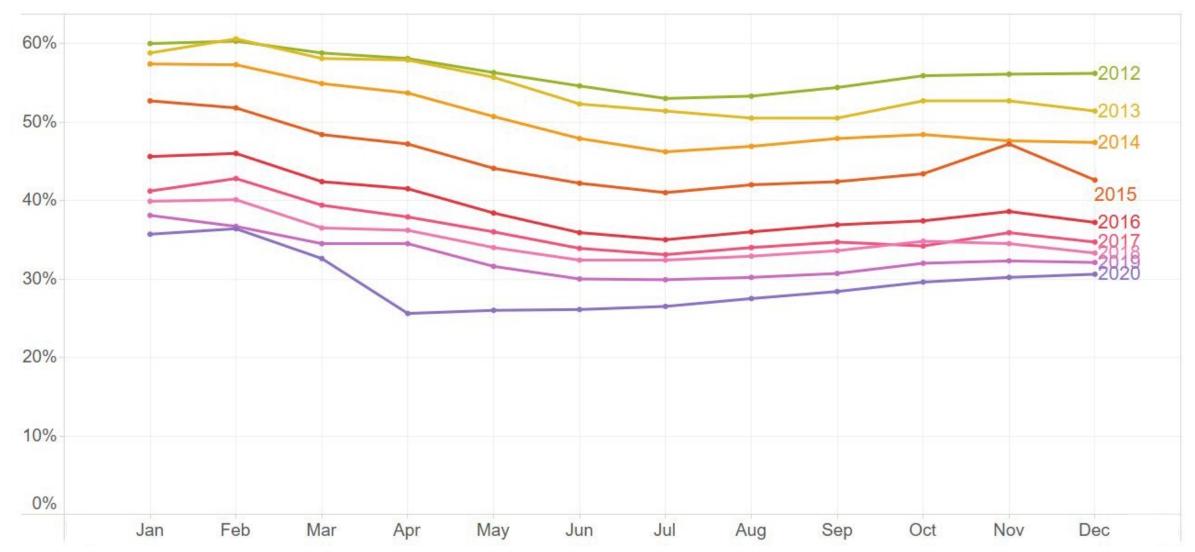

#### Cash Sales As a Percentage of Closed Existing Home Sales

Florida, 2012-2020

#### Cash Sales As a Percentage of Closed Existing Home Sales

Florida, 2012-2022