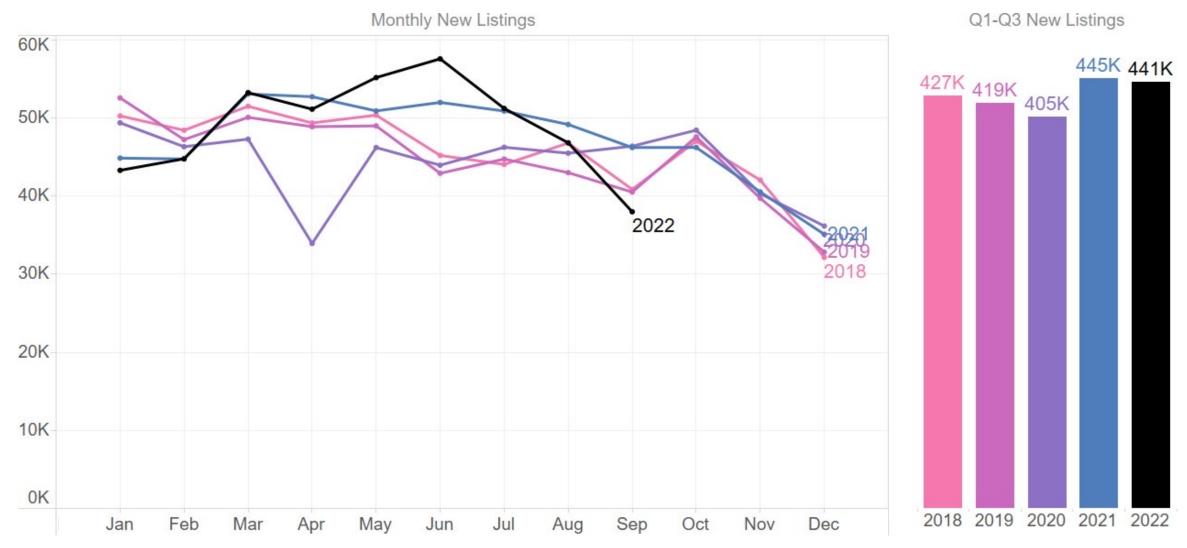

2





Florida, Monthly, 2011-2022





Tampa-St. Petersburg-Clearwater MSA, Monthly, 2011-2022





Polk County, Monthly, 2011-2022





**Highlands County, Monthly, 2011-2022** 





#### **Mortgages in Distress**

Florida, Monthly, Share of All First Lien Mortgages, Jan. 2000 – July 2022





#### Share of Mortgage Purchase Applications by Loan Type

Florida, Jan. 2011-Sep. 2022





#### New Residential Units Authorized by Building Permits

Florida, Quarterly, Seasonally Adjusted Annual Rate, Q1 1988 – Q3 2022





#### New Residential Units Authorized by Building Permits

Tampa-St. Petersburg-Clearwater MSA, Quarterly, SAAR, Q1 1988 – Q3 2022





#### **New Listings of Existing Homes**

BHHS FPG Market Area, 2018-2022





#### **New Listings of Existing Homes**

Florida, 2018-2022





#### **Active Listings of Existing Homes for Sale**

BHHS FPG Market Area, End-of-Month Inventory, 2018-2022





Tampa-St. Petersburg-Clearwater MSA, 2018-2022





**Polk County, 2018-2022** 





Highlands County, 2018-2022





Florida, 2018-2022





#### **Dollar Volume of Closed Existing Home Sales**

Florida, 2018-2022





#### **Dollar Volume of Closed Existing Home Sales**

BHHS FPG Market Area, 2018-2022





## Visitfloridarealtors.org

### Get Market Stats at sunstats.floridarealtors.org

Email research@floridarealtors.org