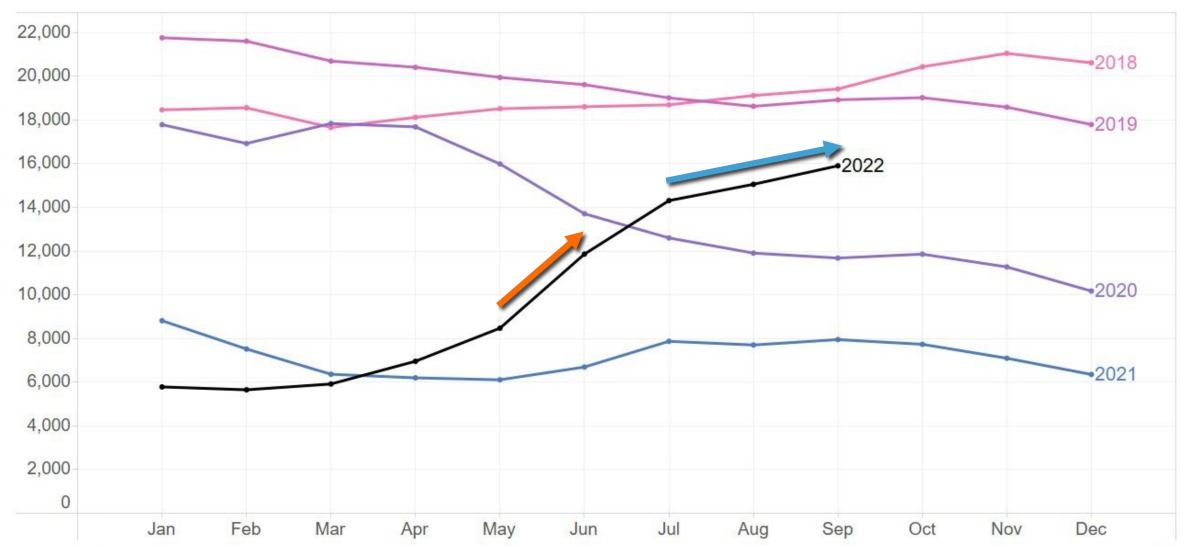

#### **Active Listings of Existing Homes for Sale**

BHHS FPG Market Area, End-of-Month Inventory, 2018-2022

Tampa-St. Petersburg-Clearwater MSA, 2018-2022

**Polk County, 2018-2022** 

Highlands County, 2018-2022