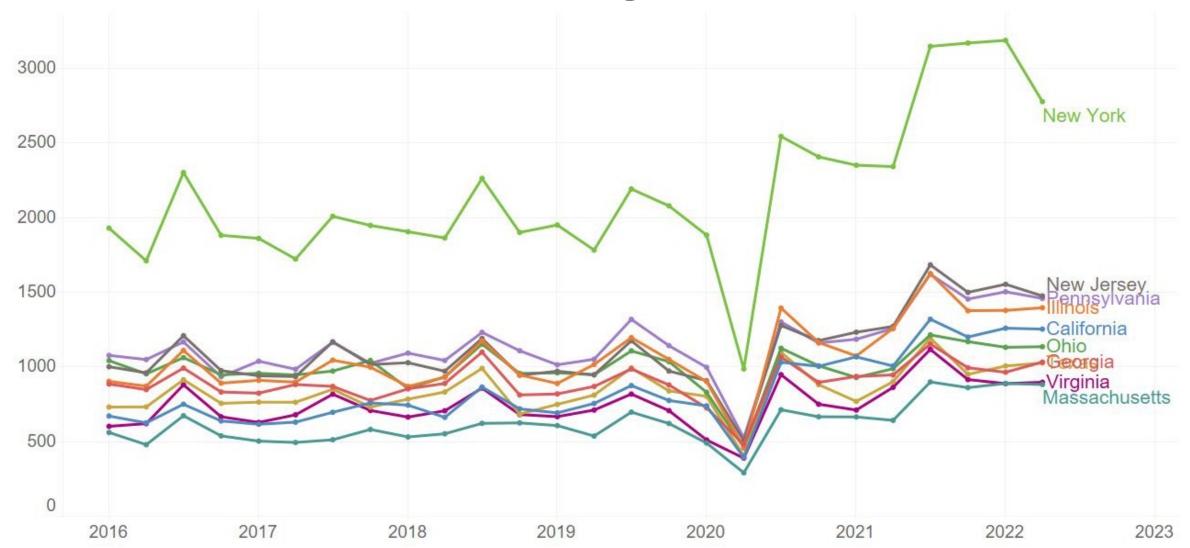

#### **Out-of-State Driver License Exchanges**

BHHS FPG Market Area, Selected States of Origin, Q1 2016 – Q2 2022

#### **Out-of-State Driver License Exchanges**

BHHS FPG Market Area, Selected States of Origin, Q1 2016 – Q2 2022

Florida, Monthly, 2011-2022

Tampa-St. Petersburg-Clearwater MSA, Monthly, 2011-2022

Polk County, Monthly, 2011-2022