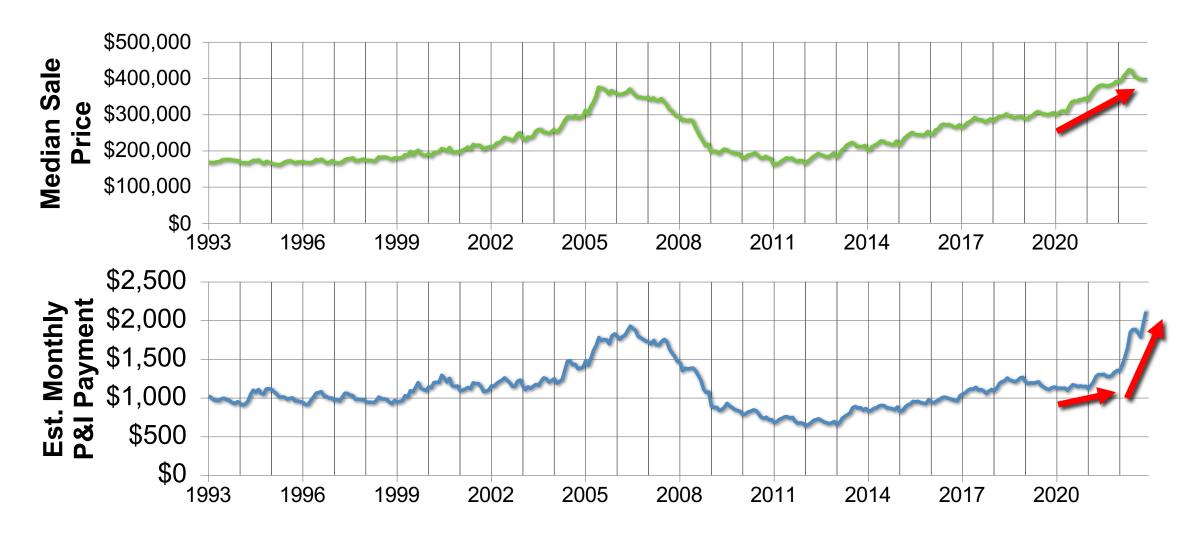

#### Median Sale Price and Est. Monthly Mortgage P&I Payment

Florida Closed Single-Family Sales, CPI-Adjusted Values (2022 USD), Jan. 1993—Sep. 2022