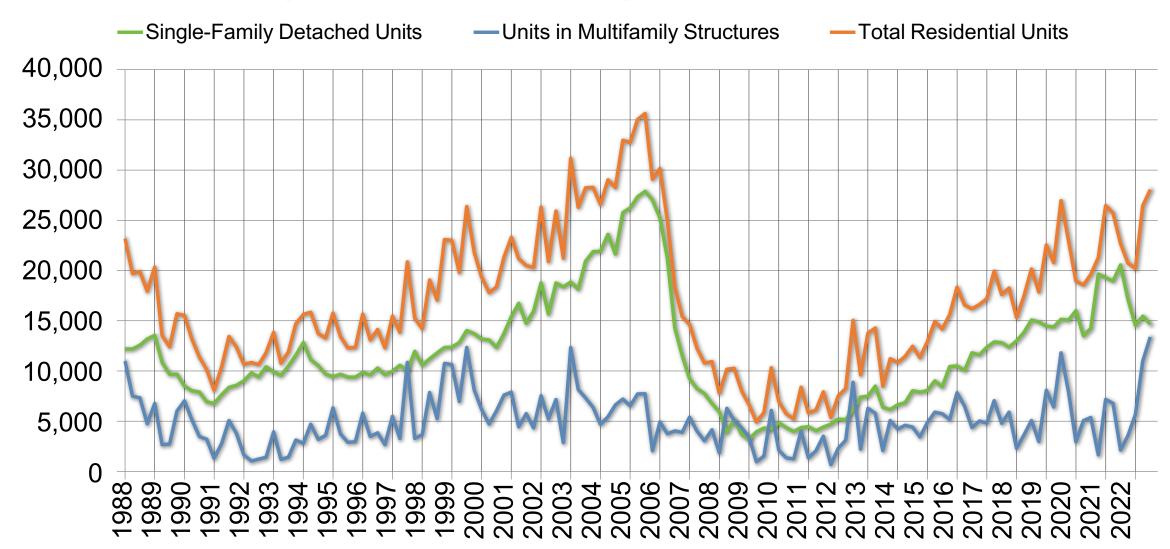

#### New Residential Units Authorized by Building Permits

Tampa-St. Petersburg-Clearwater MSA, Quarterly, SAAR, Q1 1988 – Q3 2022