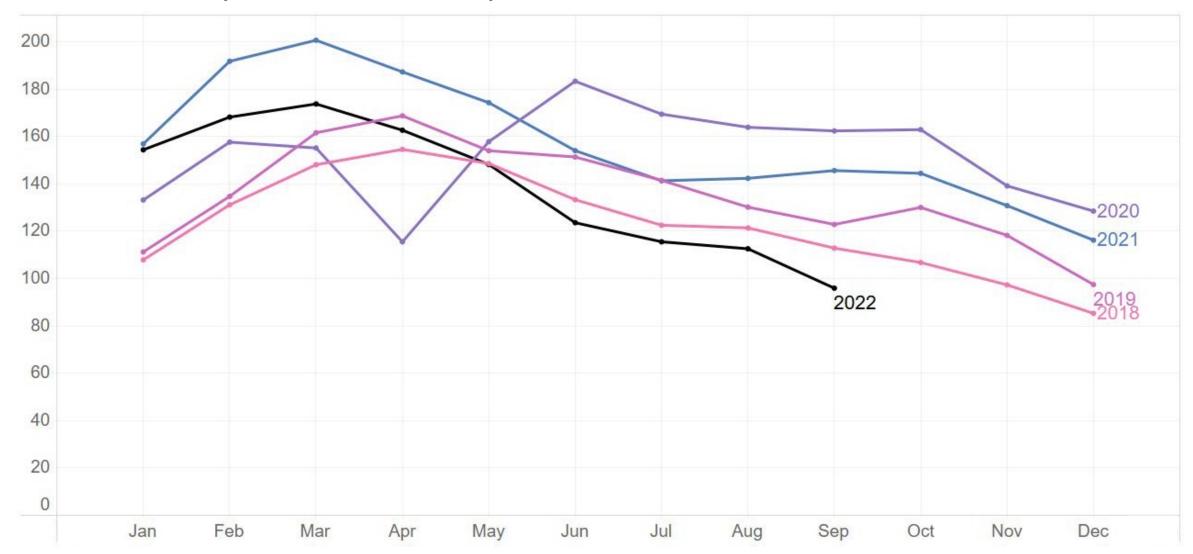

#### Mortgage Applications for Home Purchases

Florida, Index (Base: Jan. 2011=100), 2018-2022