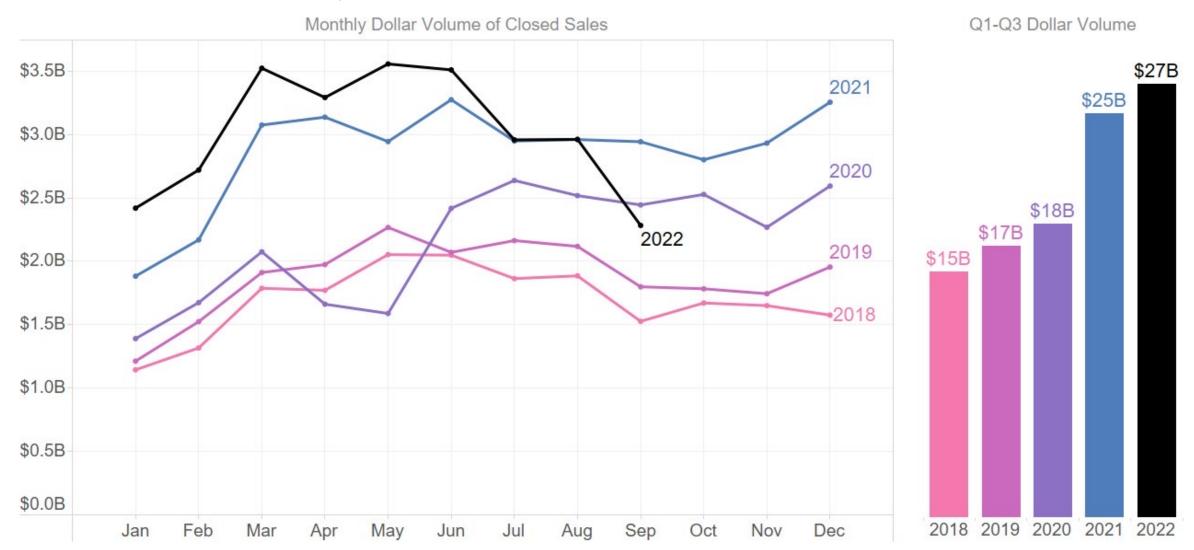

#### **Dollar Volume of Closed Existing Home Sales**

BHHS FPG Market Area, 2018-2022