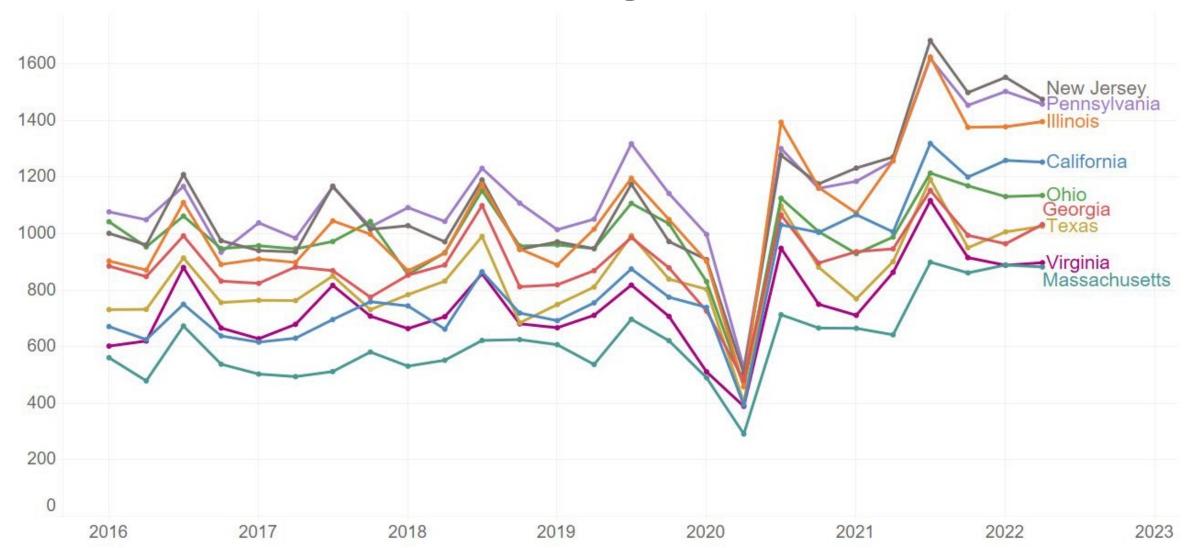

#### **Out-of-State Driver License Exchanges**

BHHS FPG Market Area, Selected States of Origin, Q1 2016 – Q2 2022

#### **Out-of-State Driver License Exchanges**

BHHS FPG Market Area, Selected States of Origin, Q1 2016 – Q2 2022

Florida, Monthly, 2011-2022

Tampa-St. Petersburg-Clearwater MSA, Monthly, 2011-2022

Polk County, Monthly, 2011-2022