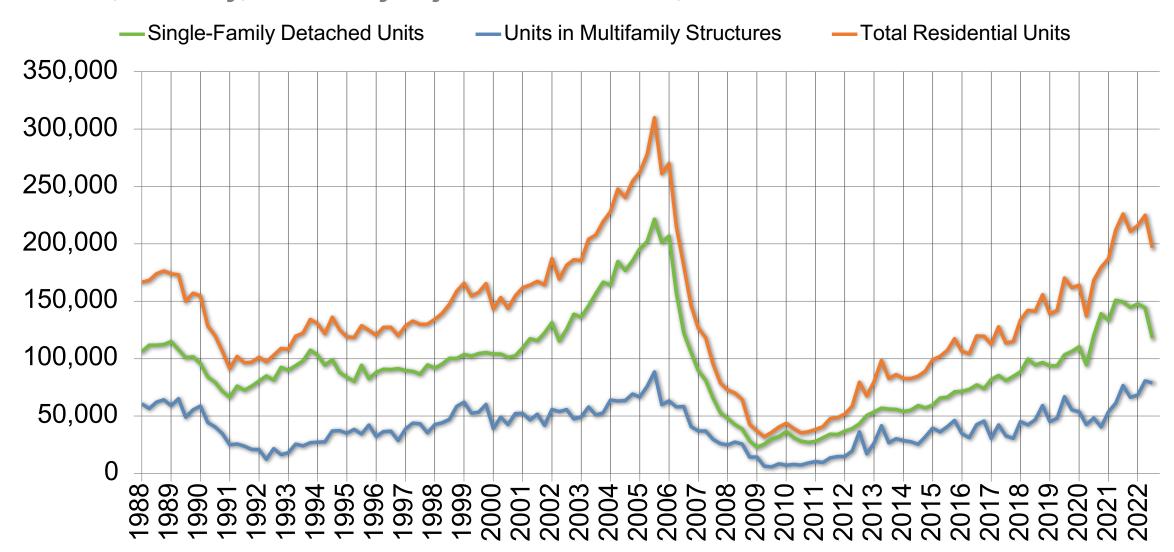

#### New Residential Units Authorized by Building Permits

Florida, Quarterly, Seasonally Adjusted Annual Rate, Q1 1988 – Q3 2022