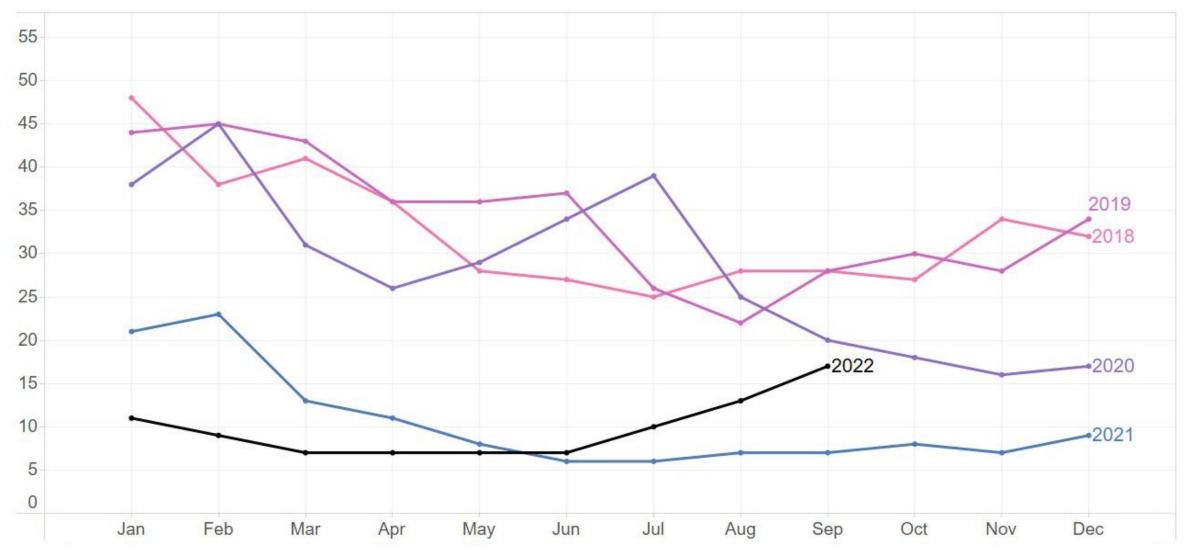

es in Distress**

Florida, Monthly, Share of All First Lien Mortgages, Jan. 2000 – July 2022





#### Share of Mortgage Purchase Applications by Loan Type

Florida, Jan. 2011-Sep. 2022





#### New Residential Units Authorized by Building Permits

Florida, Quarterly, Seasonally Adjusted Annual Rate, Q1 1988 – Q3 2022





#### New Residential Units Authorized by Building Permits

Tampa-St. Petersburg-Clearwater MSA, Quarterly, SAAR, Q1 1988 – Q3 2022





#### **New Listings of Existing Homes**

BHHS FPG Market Area, 2018-2022





#### **New Listings of Existing Homes**

Florida, 2018-2022





#### **Active Listings of Existing Homes for Sale**

BHHS FPG Market Area, End-of-Month Inventory, 2018-2022





Tampa-St. Petersburg-Clearwater MSA, 2018-2022





**Polk County, 2018-2022** 





Highlands County, 2018-2022





Florida, 2018-2022





#### **Dollar Volume of Closed Existing Home Sales**

Florida, 2018-2022





#### **Dollar Volume of Closed Existing Home Sales**

BHHS FPG Market Area, 2018-2022





## Visitfloridarealtors.org

### Get Market Stats at sunstats.floridarealtors.org

Email research@floridarealtors.org