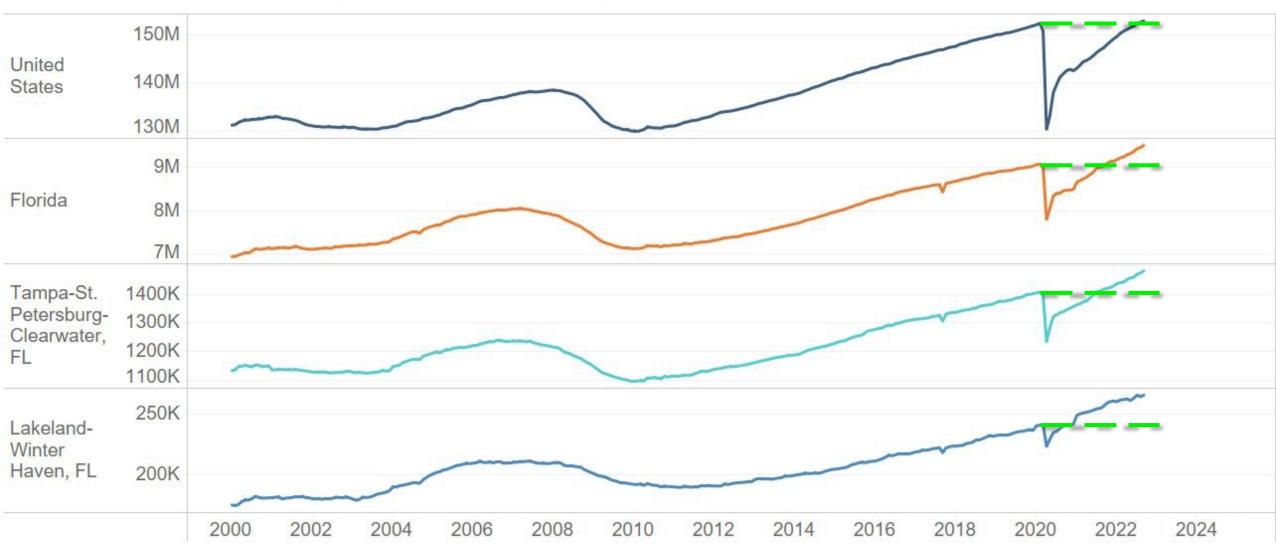

#### **Out-of-State Driver License Exchanges**

BHHS FPG Market Area, Selected States of Origin, Q1 2016 – Q2 2022

#### **Out-of-State Driver License Exchanges**

BHHS FPG Market Area, Selected States of Origin, Q1 2016 – Q2 2022

Florida, Monthly, 2011-2022

Tampa-St. Petersburg-Clearwater MSA, Monthly, 2011-2022

Polk County, Monthly, 2011-2022