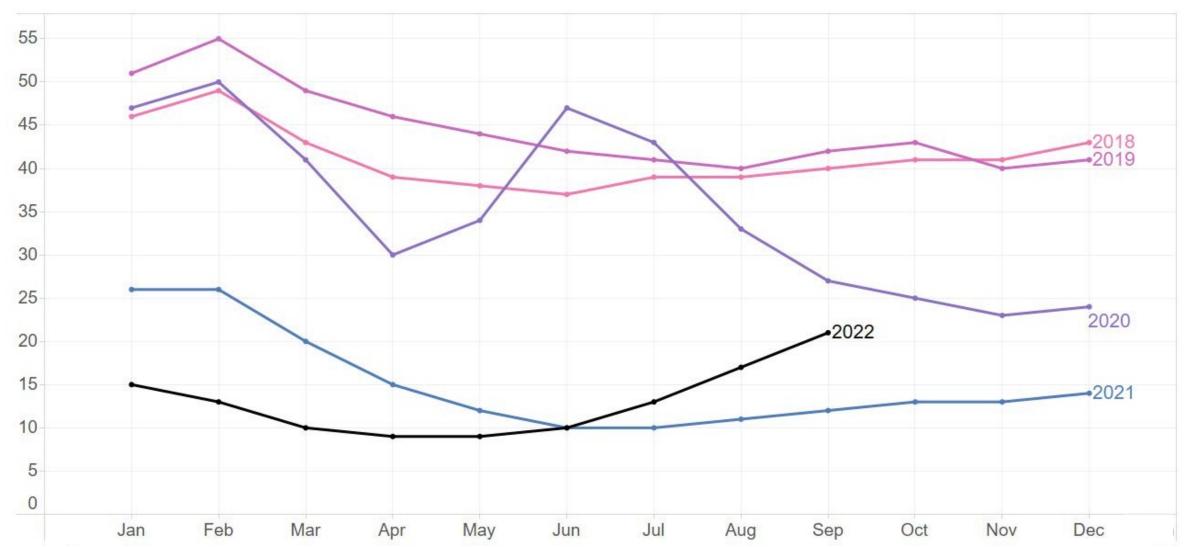

en Mortgages, Jan. 2000 – July 2022





#### Share of Mortgage Purchase Applications by Loan Type

Florida, Jan. 2011-Sep. 2022





#### New Residential Units Authorized by Building Permits

Florida, Quarterly, Seasonally Adjusted Annual Rate, Q1 1988 – Q3 2022





#### New Residential Units Authorized by Building Permits

Tampa-St. Petersburg-Clearwater MSA, Quarterly, SAAR, Q1 1988 – Q3 2022





#### **New Listings of Existing Homes**

BHHS FPG Market Area, 2018-2022





#### **New Listings of Existing Homes**

Florida, 2018-2022





#### **Active Listings of Existing Homes for Sale**

BHHS FPG Market Area, End-of-Month Inventory, 2018-2022





Tampa-St. Petersburg-Clearwater MSA, 2018-2022





**Polk County, 2018-2022** 





Highlands County, 2018-2022





Florida, 2018-2022





#### **Dollar Volume of Closed Existing Home Sales**

Florida, 2018-2022





#### **Dollar Volume of Closed Existing Home Sales**

BHHS FPG Market Area, 2018-2022





## Visitfloridarealtors.org

### Get Market Stats at sunstats.floridarealtors.org

Email research@floridarealtors.org