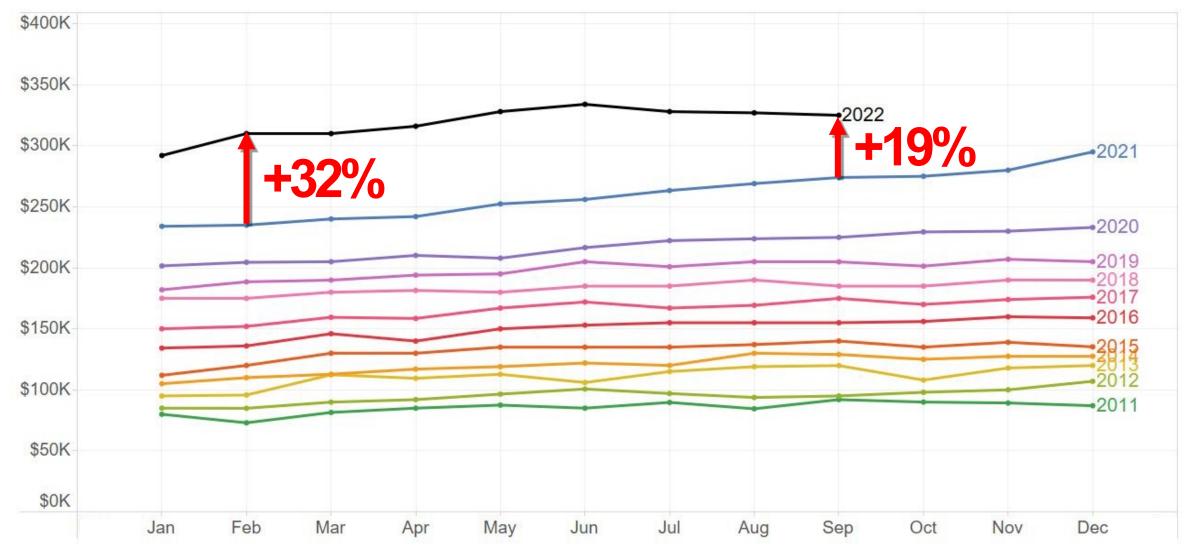

#### **Out-of-State Driver License Exchanges**

BHHS FPG Market Area, Selected States of Origin, Q1 2016 – Q2 2022

Florida, Monthly, 2011-2022

Tampa-St. Petersburg-Clearwater MSA, Monthly, 2011-2022

Polk County, Monthly, 2011-2022