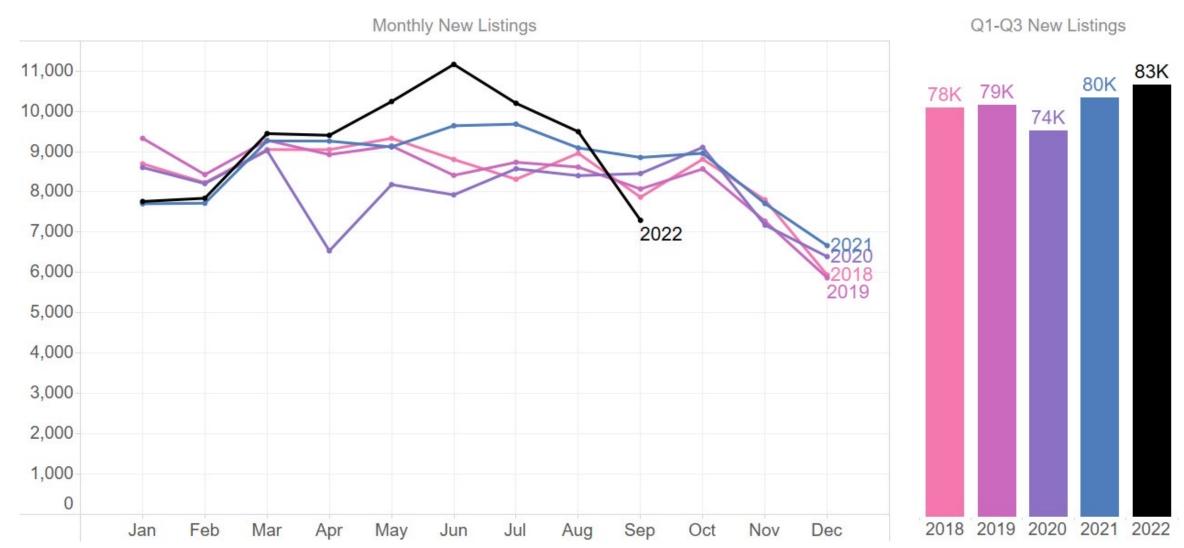

BHHS FPG Market Area, Selected States of Origin, Q1 2016 – Q2 2022





Florida, Monthly, 2011-2022





Tampa-St. Petersburg-Clearwater MSA, Monthly, 2011-2022





Polk County, Monthly, 2011-2022





**Highlands County, Monthly, 2011-2022** 





#### **Mortgages in Distress**

Florida, Monthly, Share of All First Lien Mortgages, Jan. 2000 – July 2022





#### Share of Mortgage Purchase Applications by Loan Type

Florida, Jan. 2011-Sep. 2022





#### New Residential Units Authorized by Building Permits

Florida, Quarterly, Seasonally Adjusted Annual Rate, Q1 1988 – Q3 2022





#### New Residential Units Authorized by Building Permits

Tampa-St. Petersburg-Clearwater MSA, Quarterly, SAAR, Q1 1988 – Q3 2022





#### **New Listings of Existing Homes**

BHHS FPG Market Area, 2018-2022





#### **New Listings of Existing Homes**

Florida, 2018-2022





#### **Active Listings of Existing Homes for Sale**

BHHS FPG Market Area, End-of-Month Inventory, 2018-2022





Tampa-St. Petersburg-Clearwater MSA, 2018-2022





**Polk County, 2018-2022** 





Highlands County, 2018-2022





Florida, 2018-2022





#### **Dollar Volume of Closed Existing Home Sales**

Florida, 2018-2022





#### **Dollar Volume of Closed Existing Home Sales**

BHHS FPG Market Area, 2018-2022





## Visitfloridarealtors.org

### Get Market Stats at sunstats.floridarealtors.org

Email research@floridarealtors.org