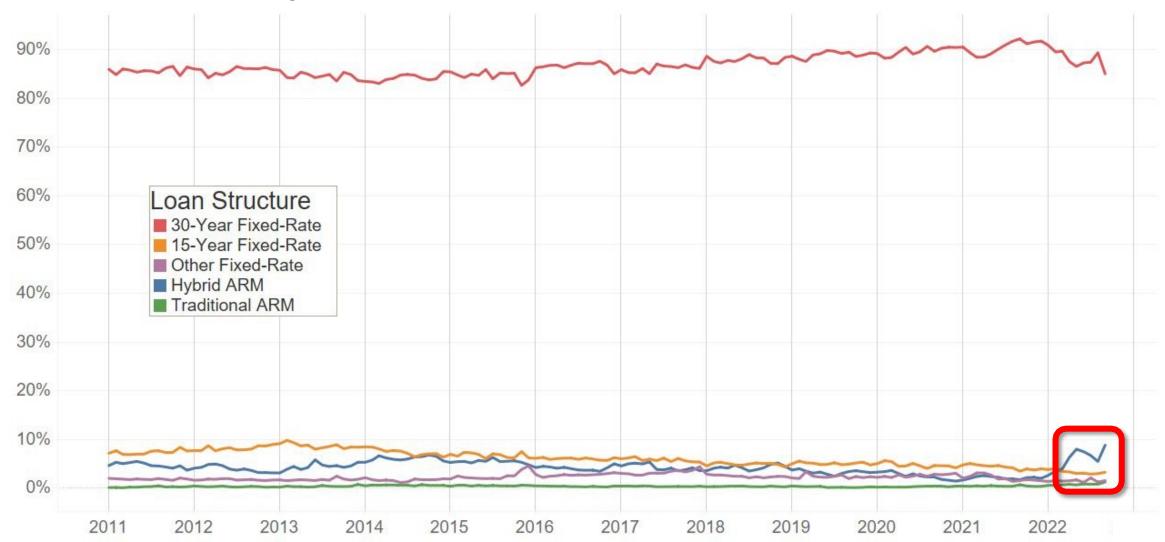

#### Share of Mortgage Purchase Applications by Loan Type

Florida, Jan. 2011-Sep. 2022