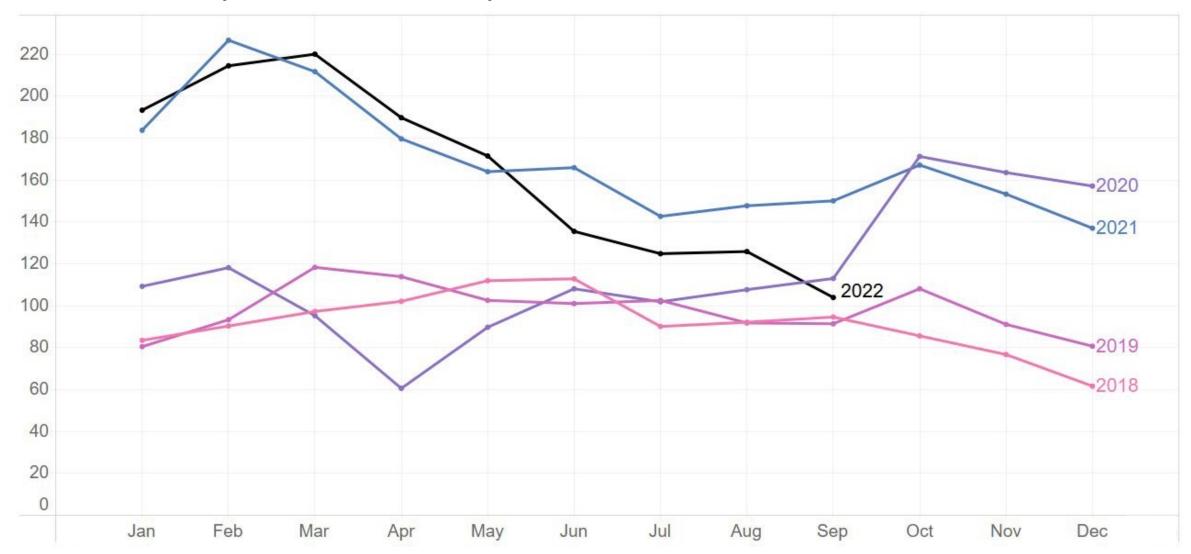

#### **Closed Sales of Existing Homes**

BHHS FPG Market Area, 2018-2022

#### **New Pending Sales of Existing Homes**

BHHS FPG Market Area, 2018-2022

#### **Closed Sales of Existing Homes**

Florida, 2018-2022

#### **New Pending Sales of Existing Homes**

Florida, 2018-2022