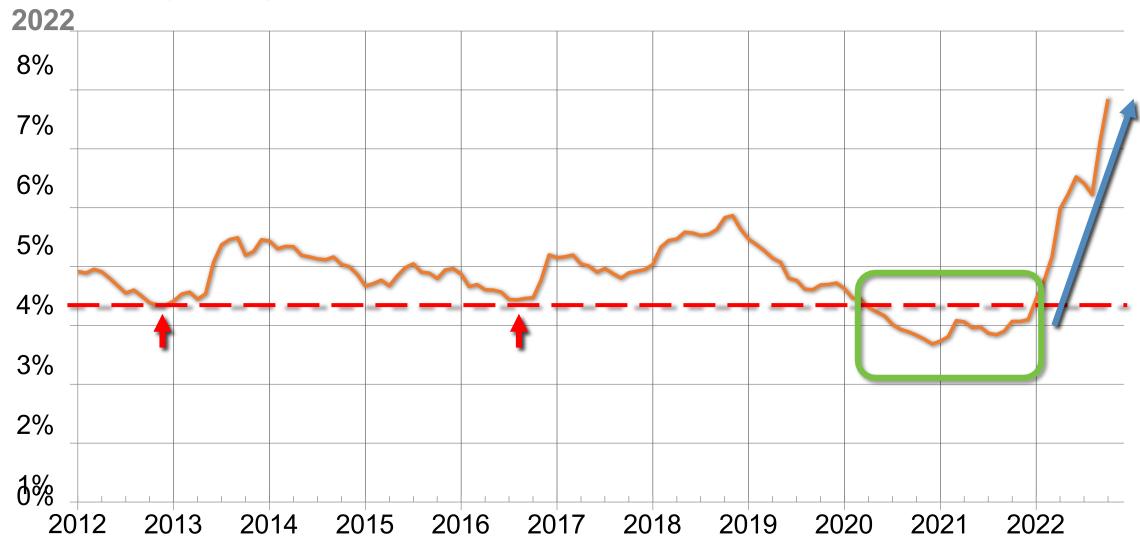

#### **30-Year Fixed Mortgage Interest Rate**

U.S., Monthly Averages, Jan. 2012 – Oct.