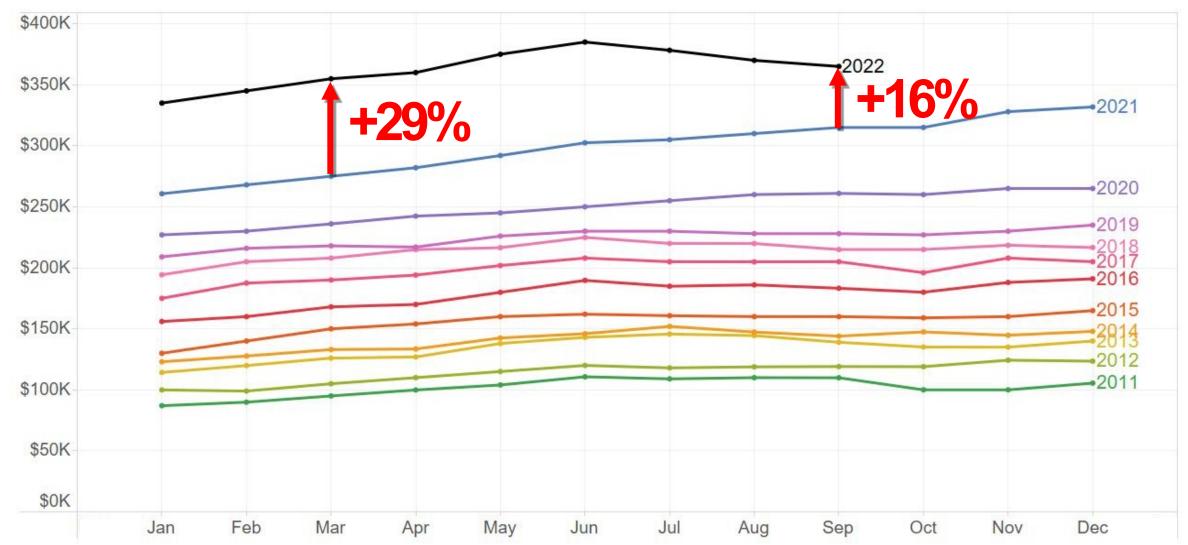

#### **Out-of-State Driver License Exchanges**

BHHS FPG Market Area, Selected States of Origin, Q1 2016 – Q2 2022

Florida, Monthly, 2011-2022

Tampa-St. Petersburg-Clearwater MSA, Monthly, 2011-2022

Polk County, Monthly, 2011-2022