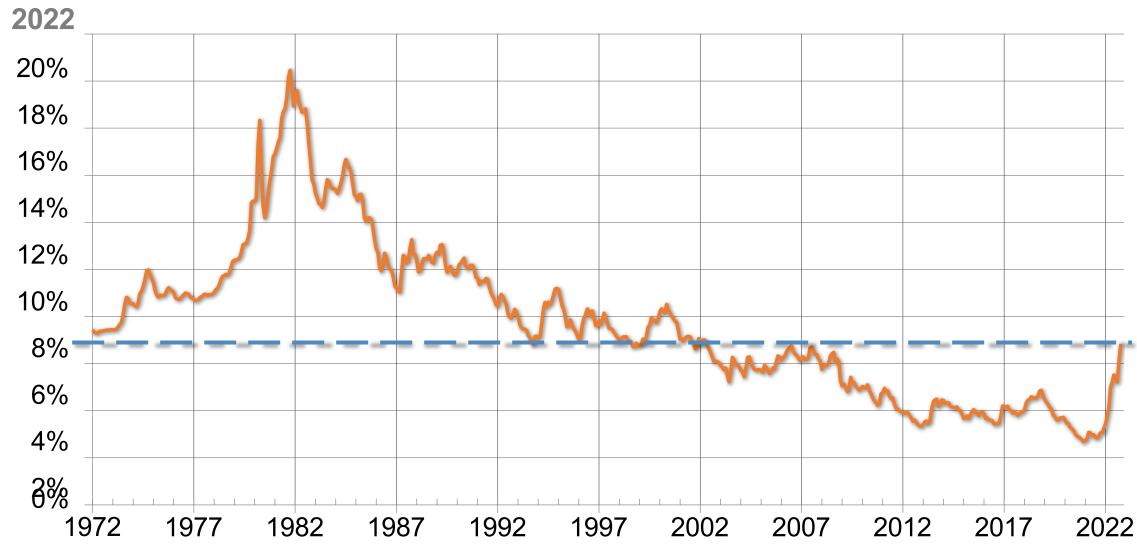

#### **30-Year Fixed Mortgage Interest Rate**

U.S., Monthly Averages, Jan. 1972 – Oct.