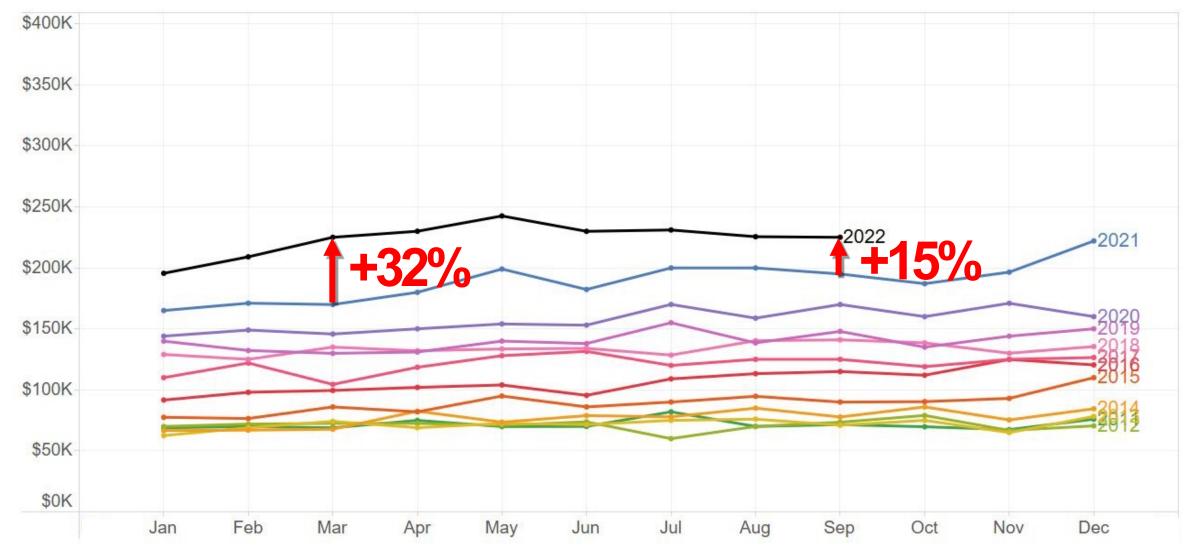

sonally Adjusted)





#### **Payroll Employment**

Jan. 2000-Sept. 2022 (Seasonally Adjusted)





#### Cash Sales As a Percentage of Closed Existing Home Sales

Florida, 2012-2020





#### Cash Sales As a Percentage of Closed Existing Home Sales

Florida, 2012-2022





#### Mortgage Applications for Non-Primary Home Purchases

Florida, Index (Base: Jan. 2011=100), 2018-2022





#### **Out-of-State Driver License Exchanges**

BHHS FPG Market Area, Selected States of Origin, Q1 2016 – Q2 2022





#### **Out-of-State Driver License Exchanges**

BHHS FPG Market Area, Selected States of Origin, Q1 2016 – Q2 2022





Florida, Monthly, 2011-2022





Tampa-St. Petersburg-Clearwater MSA, Monthly, 2011-2022





Polk County, Monthly, 2011-2022





**Highlands County, Monthly, 2011-2022** 





#### **Mortgages in Distress**

Florida, Monthly, Share of All First Lien Mortgages, Jan. 2000 – July 2022





#### Share of Mortgage Purchase Applications by Loan Type

Florida, Jan. 2011-Sep. 2022





#### New Residential Units Authorized by Building Permits

Florida, Quarterly, Seasonally Adjusted Annual Rate, Q1 1988 – Q3 2022





#### New Residential Units Authorized by Building Permits

Tampa-St. Petersburg-Clearwater MSA, Quarterly, SAAR, Q1 1988 – Q3 2022





#### **New Listings of Existing Homes**

BHHS FPG Market Area, 2018-2022





#### **New Listings of Existing Homes**

Florida, 2018-2022





#### **Active Listings of Existing Homes for Sale**

BHHS FPG Market Area, End-of-Month Inventory, 2018-2022





Tampa-St. Petersburg-Clearwater MSA, 2018-2022





**Polk Coun