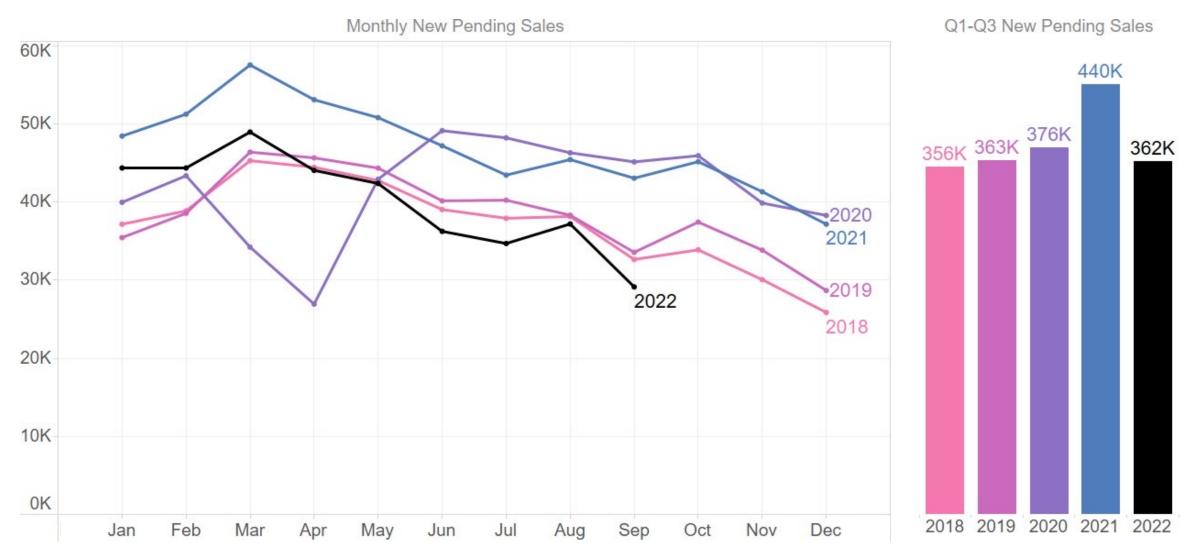

# Florida Residential Market Update & Outlook

Friday, November 4, 2022 Berkshire Hathaway HomeServices | Florida Properties Group



Brad O'Connor, Ph.D. Chief Economist

#### **Closed Sales of Existing Homes**

BHHS FPG Market Area, 2018-2022





#### **New Pending Sales of Existing Homes**

BHHS FPG Market Area, 2018-2022





#### **Closed Sales of Existing Homes**

Florida, 2018-2022





#### **New Pending Sales of Existing Homes**

Florida, 2018-2022





#### Mortgage Applications for Home Purchases

Florida, Index (Base: Jan. 2011=100), 2018-2022





## Why Is Homebuyer Demand Falling?

- Rapid rise in mortgage rates
- Consumer price inflation is reducing real income
- Economic uncertainty
- Declining stock market
- Easing of the pandemic and return-to-office policies



#### **30-Year Fixed Mortgage Interest Rate**

U.S., Monthly Averages, Jan. 2012 – Oct.





#### **30-Year Fixed Mortgage Interest Rate**

U.S., Monthly Averages, Jan. 1972 – Oct.





#### Median Sale Price and Est. Monthly Mortgage P&I Payment

Florida Closed Single-Family Sales, CPI-Adjusted Values (2022 USD), Jan. 1993—Sep. 2022





# What Is Still Bolstering Homebuyer Demand?

- Florida is the hot place to be right now!
- Population growth
  - Millennials reac