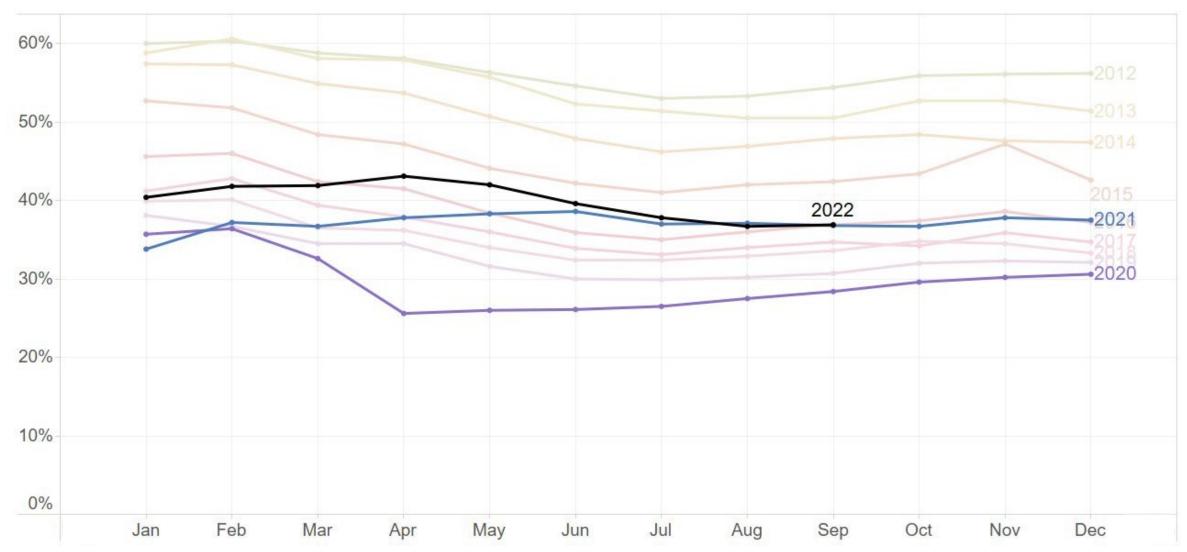

#### Cash Sales As a Percentage of Closed Existing Home Sales

Florida, 2012-2020

#### Cash Sales As a Percentage of Closed Existing Home Sales

Florida, 2012-2022