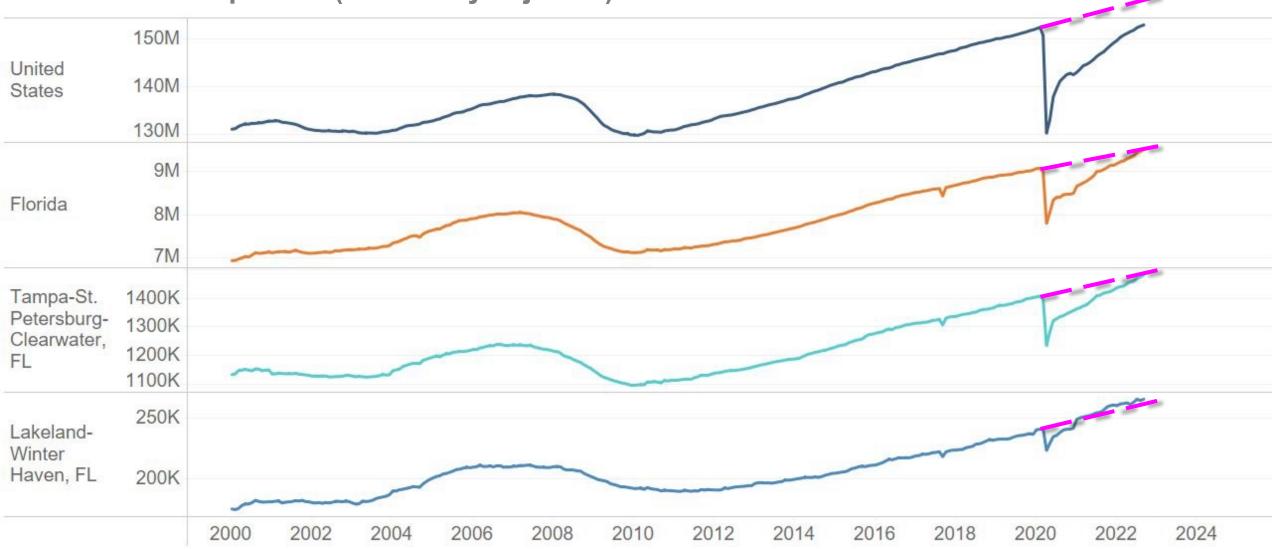

#### **Out-of-State Driver License Exchanges**

BHHS FPG Market Area, Selected States of Origin, Q1 2016 – Q2 2022

#### **Out-of-State Driver License Exchanges**

BHHS FPG Market Area, Selected States of Origin, Q1 2016 – Q2 2022

Florida, Monthly, 2011-2022

Tampa-St. Petersburg-Clearwater MSA, Monthly, 2011-2022

Polk County, Monthly, 2011-2022