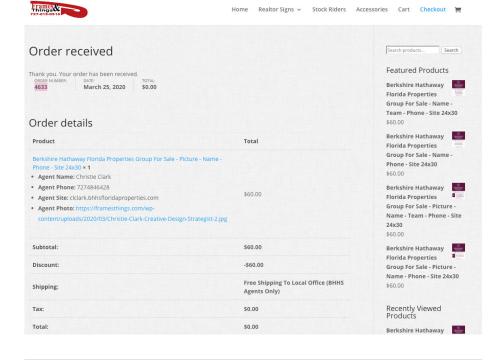

# **STEP 8: ORDER RECEIVED**

- Congratulations! The order has been placed and you'll be receiving an email with the order confirmation. See the sample below.
- Save that email for your records.
- · You will receive an email within the next 24-48 hours with a proof of the sign for you to review and approve pror to printing.