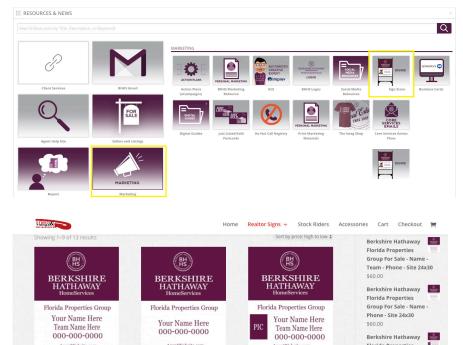

# STEP 1: LOG INTO CAB CORNER

• Click on the Marketing tile, click on the Sign Store tile

Berkshire Hathaway Florida Properties Group For Sale – Picture – Name – Team – Phone -Site 24×30

\$60.00

BERKSHIRF HATHAWAY