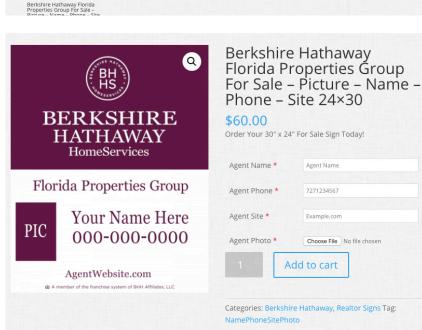

# STEP 2: FRAMES & THINGS WEBSITE

- When the Frames & Things webpage opens, you'll be able to select the sign type you need.
- There are 4 options:
  - Agent on a Team with no photo
  - Agent with no photo
  - Agent on a Team with photo
  - Agent with photo

# STEP 3: INPUT YOUR INFORMATION

- Once you've chosen the template, you'll need to input your information into the fields indicated with a red asterisk\*.
- Tip: your agent website **does not** need the "https://" or a "www." before the rest of the web address.
- Once complete, you'll enter the number of signs you need and click Add to cart