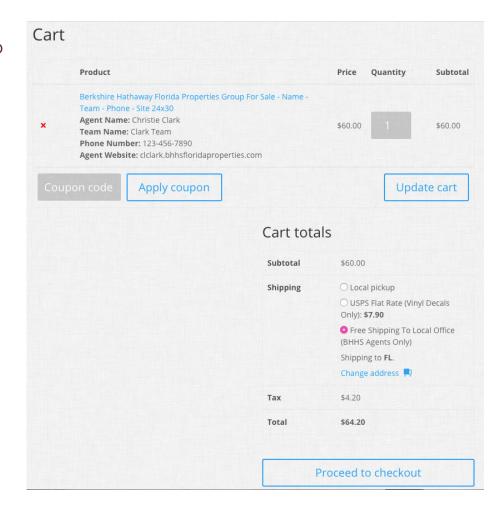

### STEP 4: VIEW CART

 Once the page has reloaded, a blue message will appear at the top of the screen. Click on View Cart.

### STEP 5: SELECT YOUR SHIPPING METHOD

- If you'd like to receive free shipping, Select the Free Shipping to Local Office (BHHS Agents Only) option.
- If you'd rather the sign(s) be shipped to your home, select the appropriate option.
- Then click Proceed to checkout
- \*Highlands County Orders only: You will choose the Ground Delivery option.