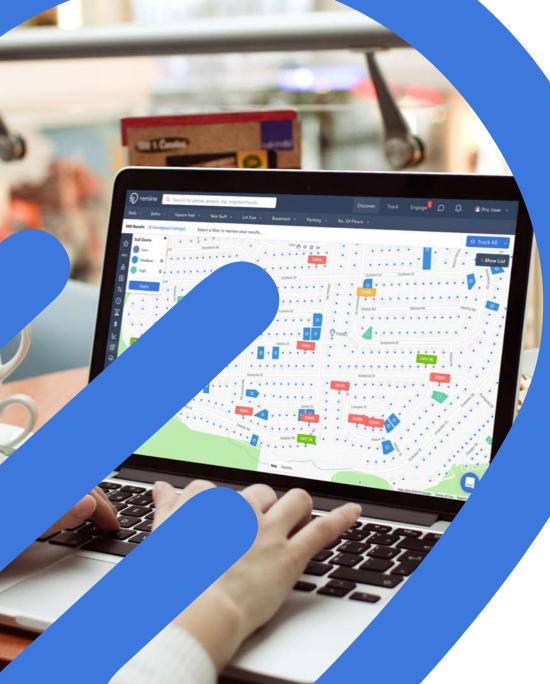

## What is Remine?

Remine is the real estate industry's leading search portal, featuring consumer and real-time property data, deal services, and more actionable intelligence than any other tool on the market.

Founded in 2015, Remine was created by agents, for agents. It is a core technology in 40 MLS' and used by more than 140,000 agents.

Remine is an MLS search and engagement tool to help agents work efficiently and win more business.

# Why Remine?

We keep it simple.

- 1. Everyday Essentials
- 2. Lead Generation