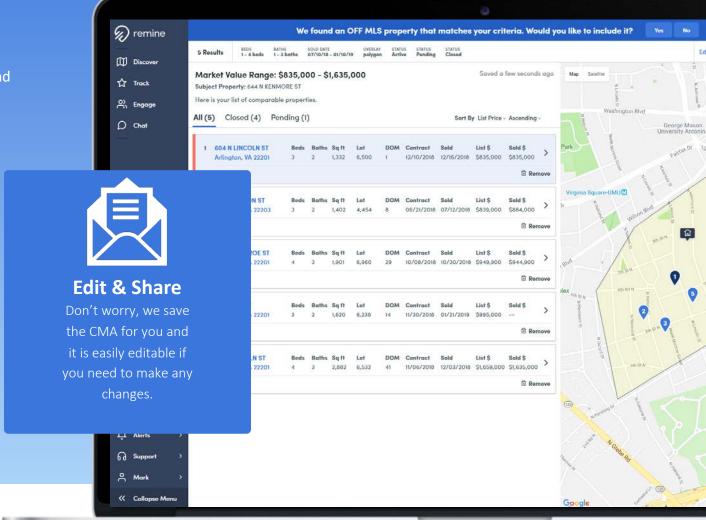

### **CMA 360**

CMA 360<sup>sM</sup>, by Remine, is the first CMA on the market to analyze both MLS and Off-MLS data, providing you with a true 360 perspective.

#### More Data!

Only Remine's CMA 360 searches both MLS and Off-Market Data.

#### Customizable

Our CMA is easily customizable to help set you apart from the pack!