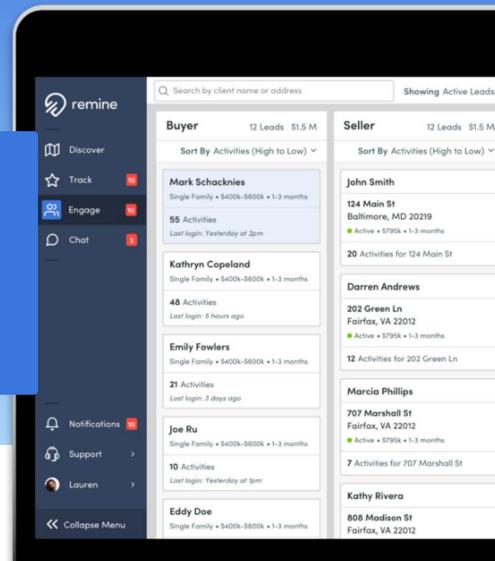

### Engage

Simply connecting you & your clients!

#### **Connect**

Collaborate with your clients more efficiently with a modern, initiation-only search experience.

#### **Engage**

Engage with your clients through saved searches, chat & tour scheduling

#### **Analyze**

Access analytics on your clients' activities to help prioritize your time.