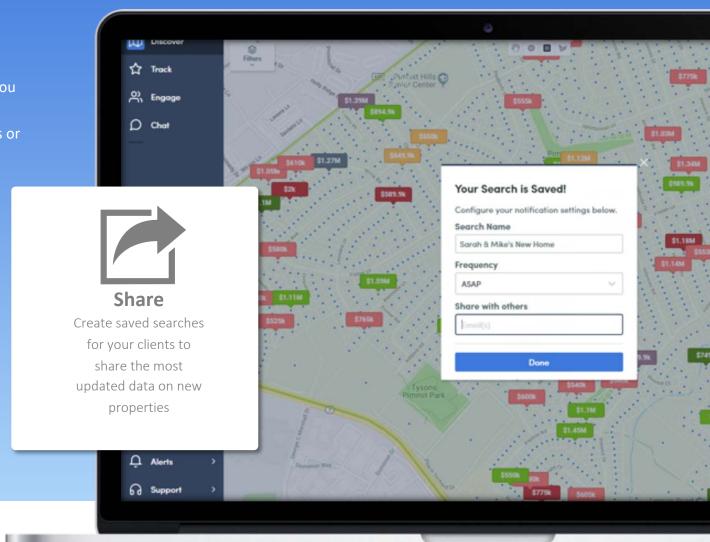

### Saved Search

In addition to <u>tracking properties and people</u>, you can save a search. When you save a search, you'll receive email notifications when new properties meet your search criteria, or when property characteristics change, like MLS Status or listing price.

#### **Stay Connected**

You will know when a new property meets your filter and search Criteria!

#### **Receive Real-Time Updates**

Since we are connected to your MLS we provide the most up-to-date information!