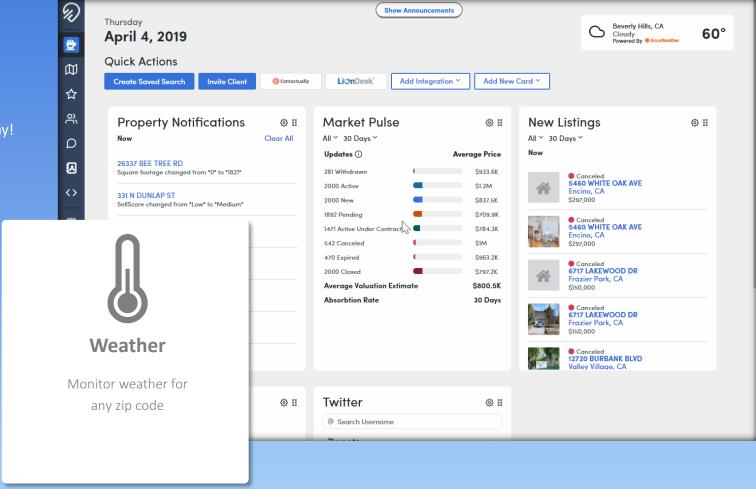

### Daily Dashboard

Your daily cup of everything real estate, so you are prepared for the day!

Access to centralized daily, local, and market insights/analytics