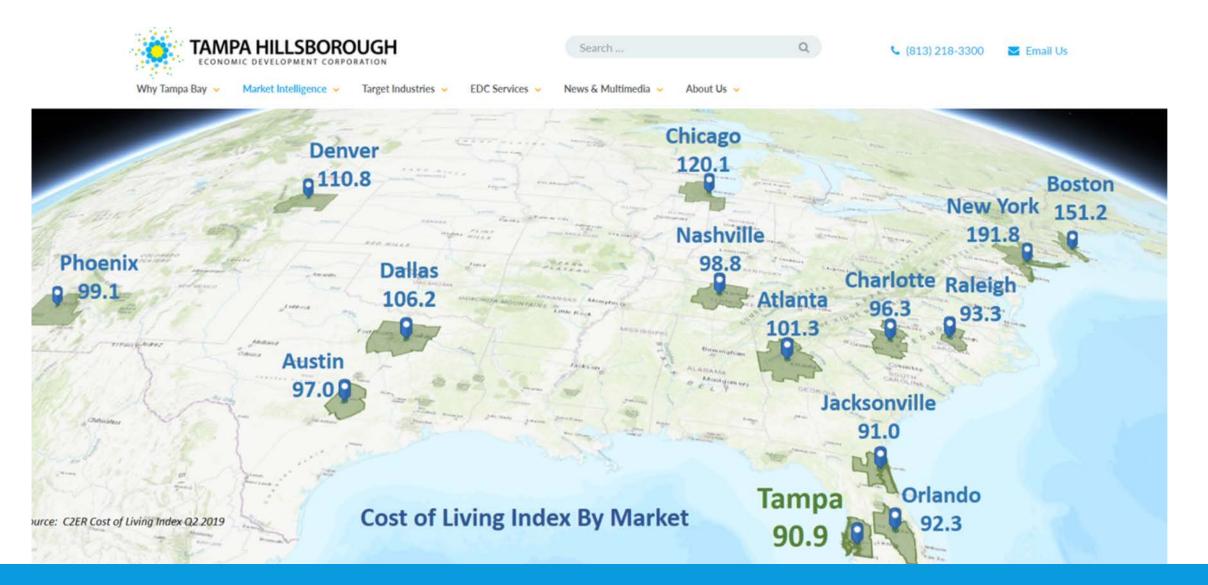

# COST OF LIVING – COMPETITIVELY LOWER

salary will go!

| MOVING FROM:    | Please Select | * |
|-----------------|---------------|---|
| CURRENT SALARY: | 50000         |   |
|                 | CALCULATE     |   |

To maintain your standard of living in Tampa Bay you need to earn

Based on the Income that you entered, if you are earning \$ after tax dollars in , , the comparable after-tax income in , is .

| Find Jobs |   |  |
|-----------|---|--|
|           | - |  |

See more stats below