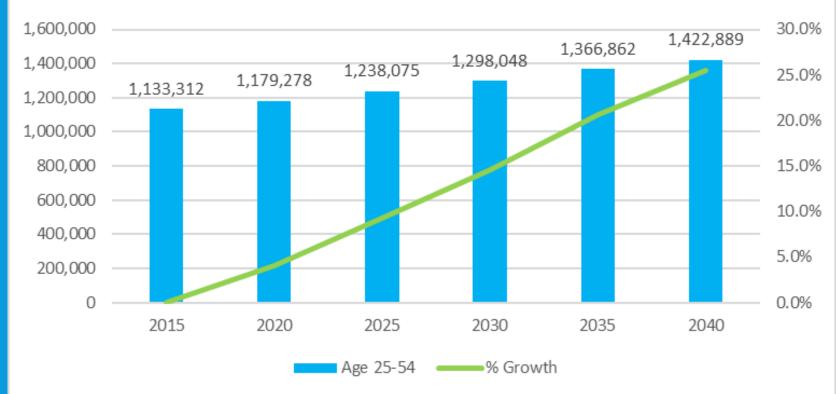

# TAMPA-ST. PETERSBURG-CLEARWATER MSA WORKING AGE POPULATION IS GROWING

Working Age (25-54) Population Projection

Between 2015 and 2040 the working age population is projected to grow 25.6% or more than 1.4 million