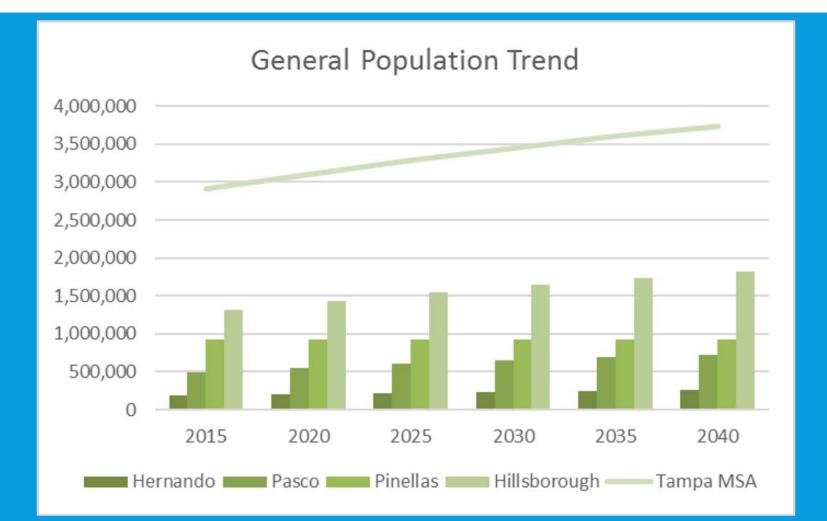

### TAMPA-ST. PETERSBURG-CLEARWATER MSA GENERAL POPULATION IS GROWING

# TAMPA-ST. PETERSBURG-CLEARWATER MSA WORKING AGE POPULATION IS GROWING

Working Age (25-54) Population Projection

Between 2015 and 2040 the working age population is projected to grow 25.6% or more than 1.4 million