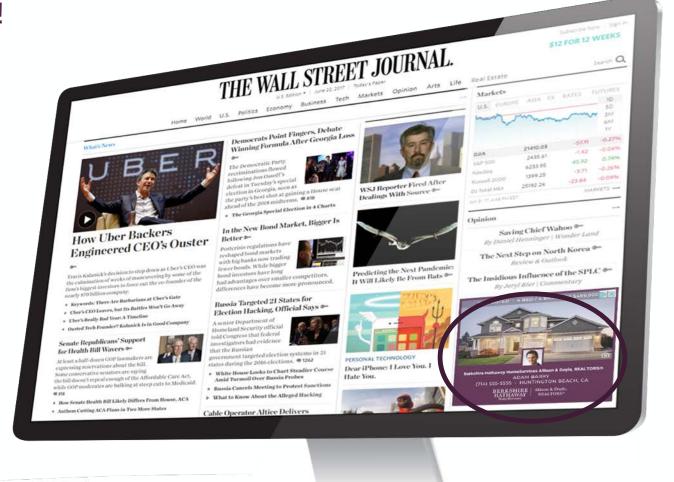

# Build your Brand: Website Retargeting

- Provided automatically to every Berkshire Hathaway HomeServices network member
- Custom digital ads to target buyers & sellers who visit your webpage
- Additional impressions can be added

### Amplify Your Marketing: Local Display Ads

- 95% of buyers start their research online
- Most popular Adwerx option
- Great for reaching new potential customers with your messaging
- Behaviorally and zip code targeted