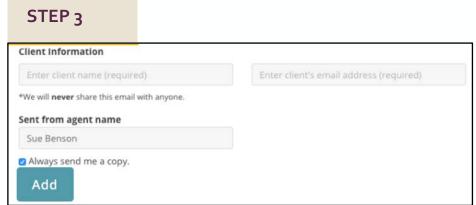

### Create an Experience for Your Seller!

Add your seller's e-mail address!

### Entering Your Seller's Email Address

Make sure client email is entered correctly!