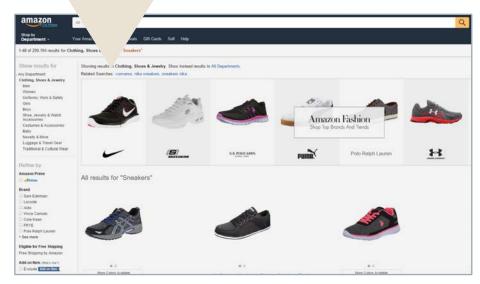

### Website Retargeting

Let's say you search for sneakers on Amazon...

\*All trademarks are the property of their respective owners.