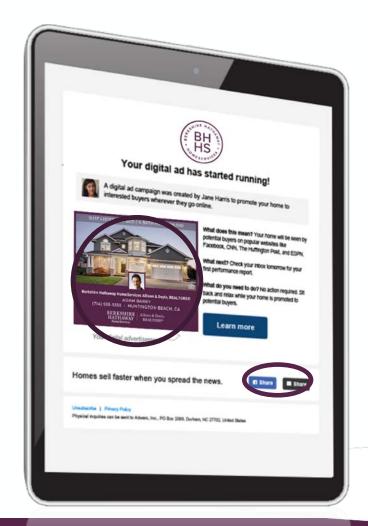

### Create an Experience for Your Seller!

Add your seller's e-mail address!

### Entering Your Seller's Email Address

Make sure client email is entered correctly!