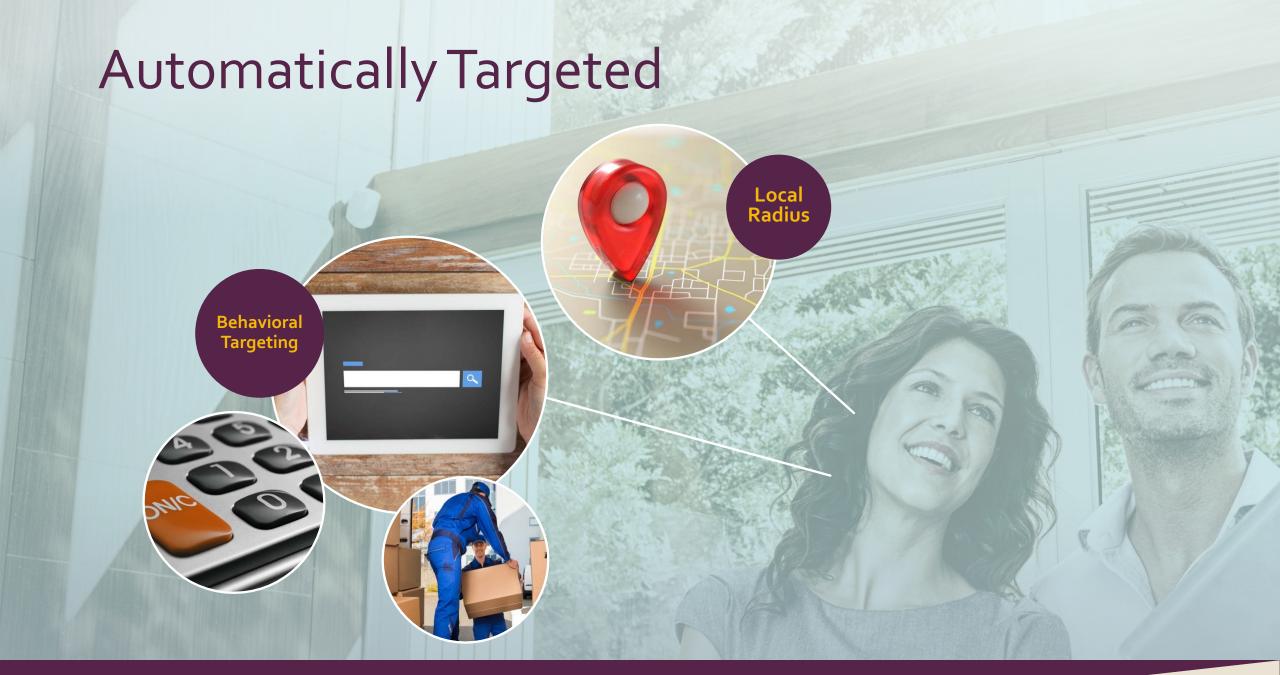

### Amplify Your Marketing: Local Display Ads

- 95% of buyers start their research online
- Most popular Adwerx option
- Great for reaching new potential customers with your messaging
- Behaviorally and zip code targeted