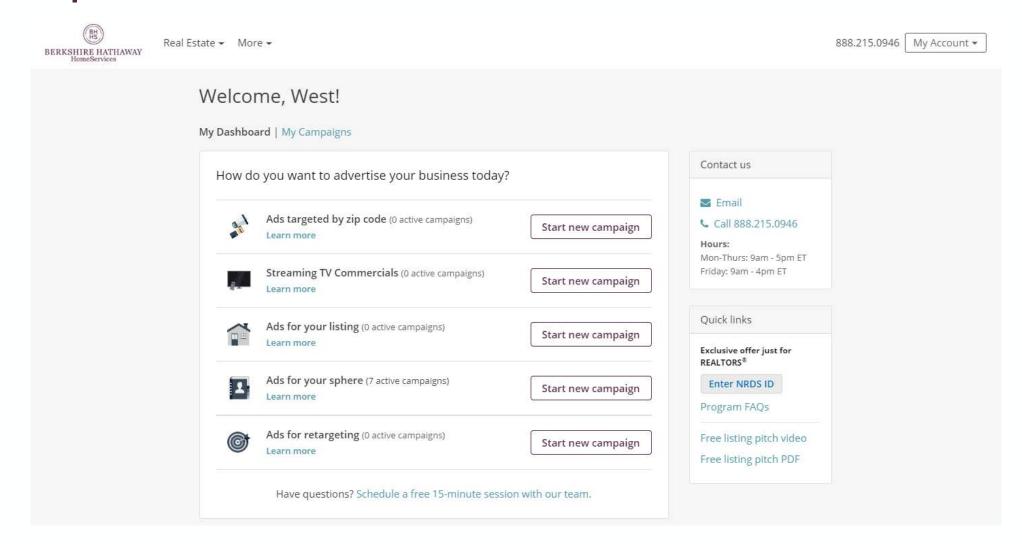

### Simple to Launch from Your Account

### Automated Advertising Program - Review