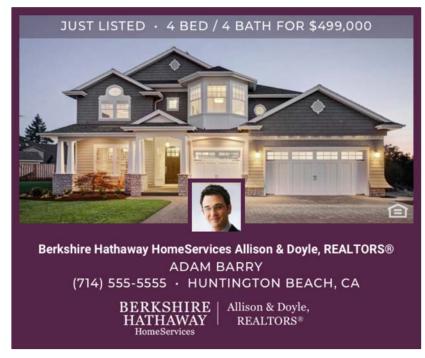

#### **Automated Listing Ads**

- Includes all your listings
- Thousands of impressions
- Ad generated in 36 hours
- Geo-targeted
- Behavioral Targeting

#### **ADS FOR LISTINGS**

1 Week

WAS: \$59.00

NOW FREE