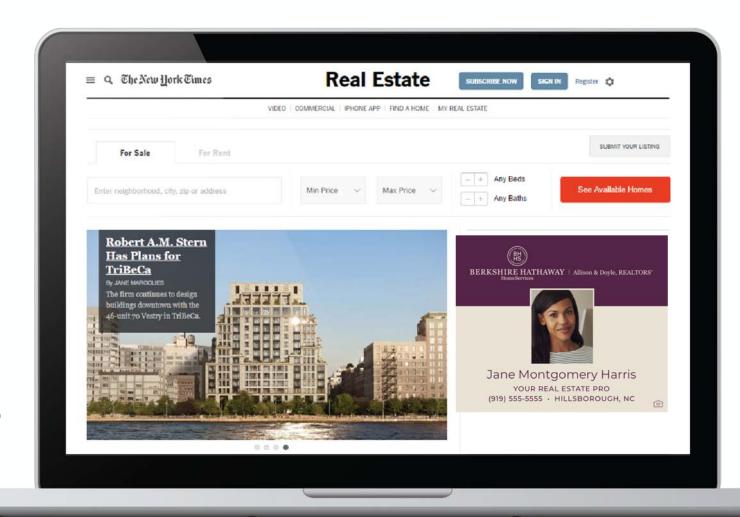

### Amplify Your Marketing: Local Display Ads

- 95% of buyers start their research online
- Most popular Adwerx option
- Great for reaching new potential customers with your messaging
- Behaviorally and zip code targeted