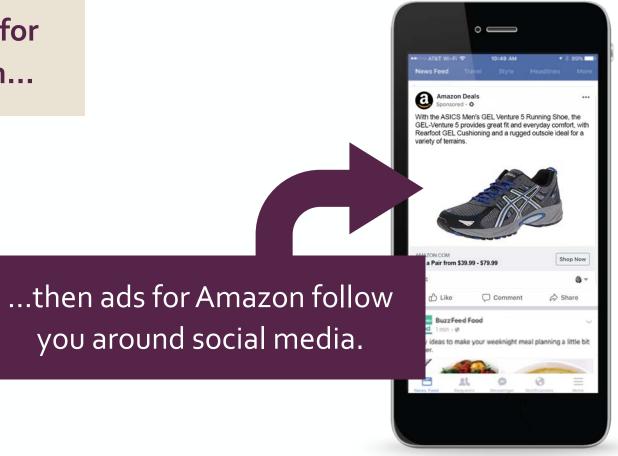

### Website Retargeting

Let's say you search for sneakers on Amazon...

\*All trademarks are the property of their respective owners.