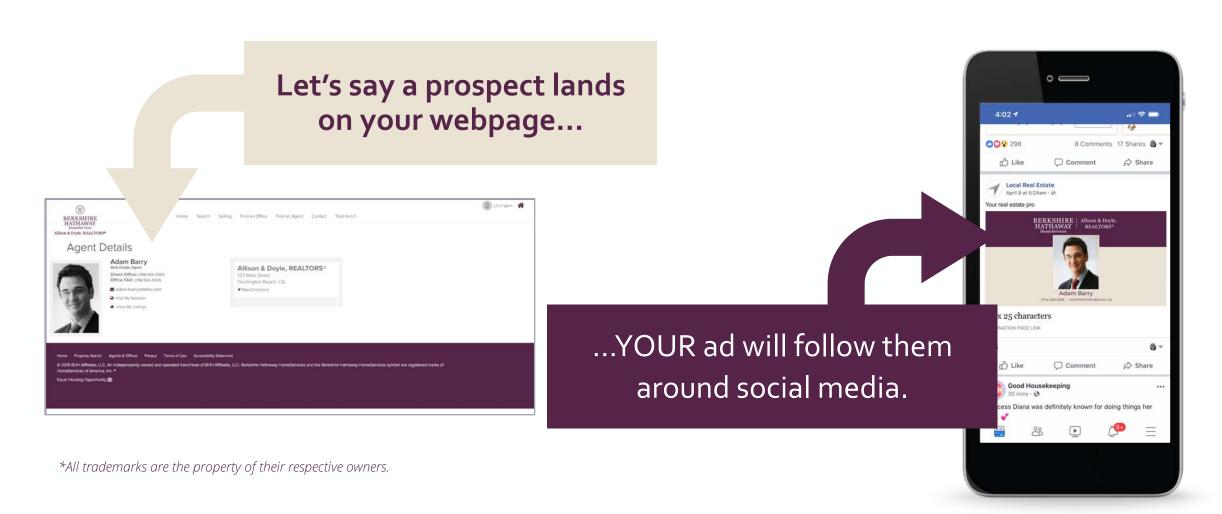

# Build your Brand: Website Retargeting

- Provided automatically to every Berkshire Hathaway HomeServices network member
- Custom digital ads to target buyers & sellers who visit your webpage
- Additional impressions can be added

### Website Retargeting

Let's say you search for sneakers on Amazon...

\*All trademarks are the property of their respective owners.